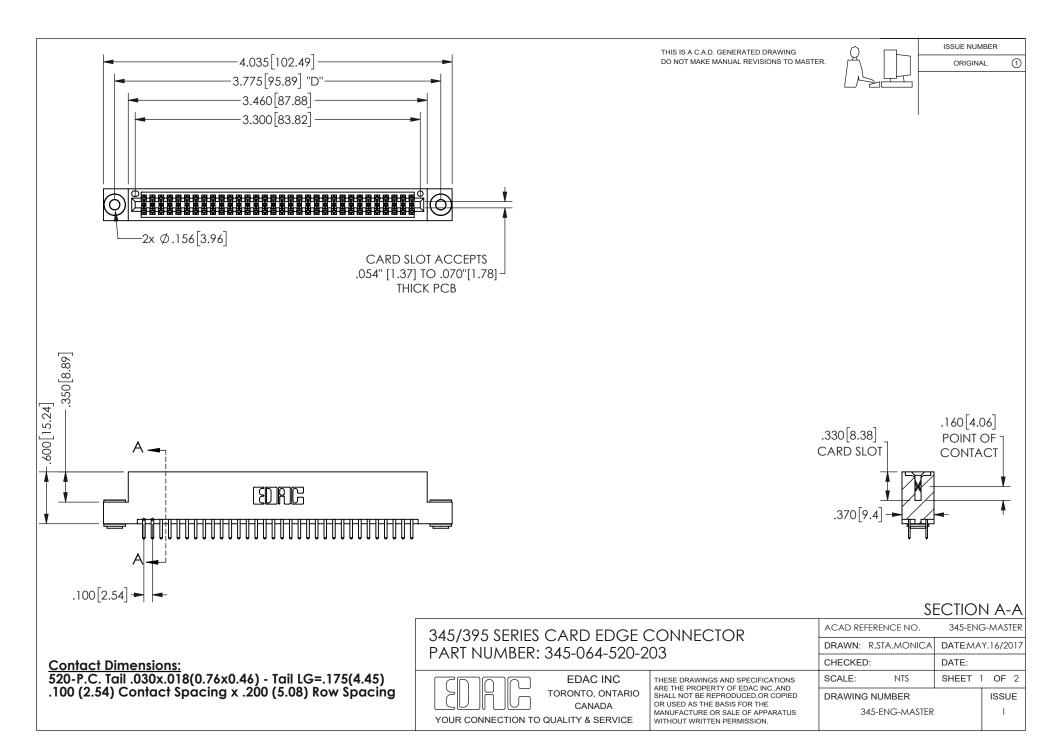

ISSUE NUMBER ORIGINAL

1

**Contact Code 558** 

Contact Code 559

Contact Code 560

INSULATOR MATERIAL: THERMOPLASTIC POLYESTER, UL 94V-0 DAP MATERIAL AVAILABLE UPON REQUEST

CONTACT MATERIAL; COPPER ALLOY

CONTACT PLATING: GOLD ON THE MATING AREA, TIN PLATING ON THE CONTACT TAILS, NICKEL UNDERPLATE

## 345/395 SERIES CARD EDGE CONNECTOR CONTACT CODE 555,556,558,559,560 DIMENSIONS

YOUR CONNECTION TO QUALITY & SERVICE

**EDAC INC** TORONTO, ONTARIO CANADA

THESE DRAWINGS AND SPECIFICATIONS ARE THE PROPERTY OF EDAC INC.,AND SHALL NOT BE REPRODUCED, OR COPIED OR USED AS THE BASIS FOR THE MANUFACTURE OR SALE OF APPARATUS WITHOUT WRITTEN PERMISSION.

| ACAD REFERENCE NO.  | 345-ENG-MASTER   |
|---------------------|------------------|
| DRAWN: R.STA.MONICA | DATE:MAY.16/2017 |
| CHECKED:            | DATE:            |
| SCALE: 1:1          | SHEET 2 OF 2     |
| DRAWING NUMBER      | ISSUE            |
| 345-ENG-MASTER      | 1                |