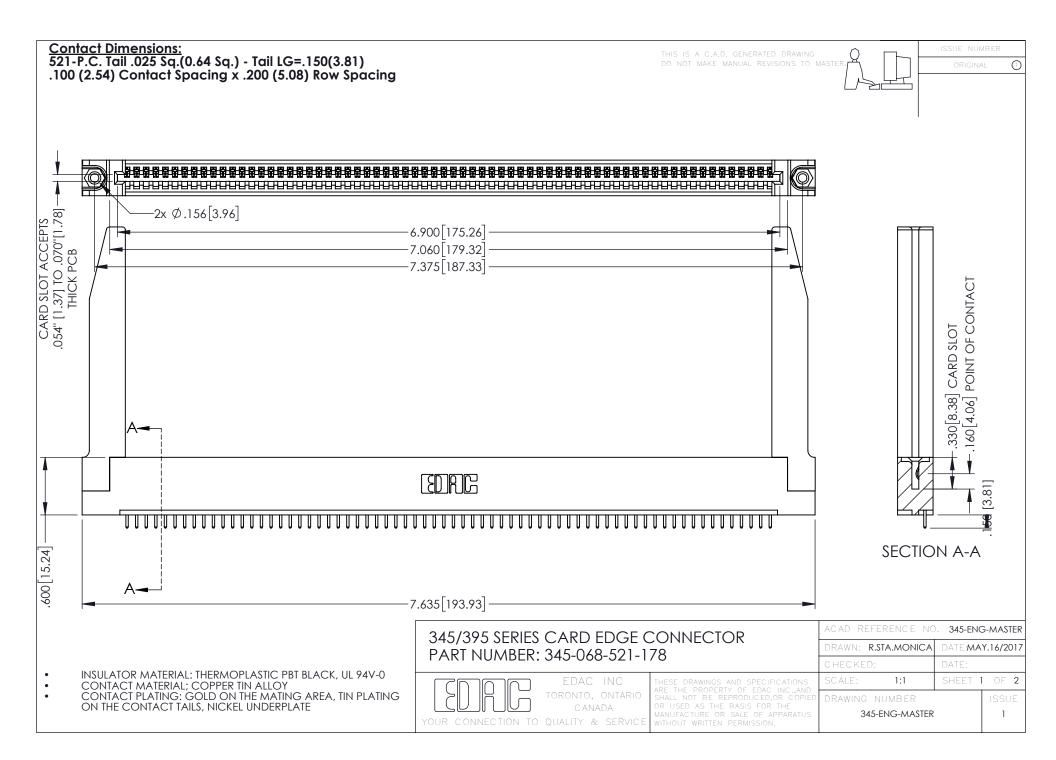

345/395 SERIES CARD EDGE CONNECTOR CONTACT CODE 555,556,558,559,560 DIMENSIONS

YOUR CONNECTION TO QUALITY & SERVICE

|      | ACAD REFERENCE NO. 345-ENG-MASTER |                  |
|------|-----------------------------------|------------------|
| S    | DRAWN: R.STA.MONICA               | DATE:MAY.16/2017 |
|      | CHECKED:                          | DATE:            |
| J ** | SCALE: 1:1                        | SHEET 2 OF 2     |
| ED   | DRAWING NUMBER                    | ISSUE            |

345-ENG-MASTER