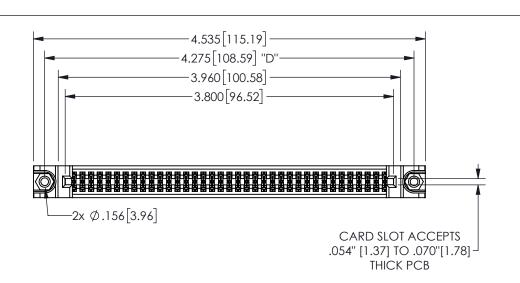

345/395 SERIES CARD EDGE CONNECTOR PART NUMBER: 345-074-541-588

YOUR CONNECTION TO QUALITY & SERVICE

**EDAC INC** TORONTO, ONTARIO CANADA

THESE DRAWINGS AND SPECIFICATIONS ARE THE PROPERTY OF EDAC INC.,AND SHALL NOT BE REPRODUCED,OR COPIED OR USED AS THE BASIS FOR THE MANUFACTURE OR SALE OF APPARATUS WITHOUT WRITTEN PERMISSION.

| ACAD REFERENCE NO.  | 345-ENG-MASTER   |
|---------------------|------------------|
| DRAWN: R.STA.MONICA | DATE:MAY.16/2017 |
| CHECKED:            | DATE:            |
| SCALE: NTS          | SHEET 1 OF 2     |
| DRAWING NUMBER      | ISSUE            |
| 345-ENG-MASTER      | 1                |