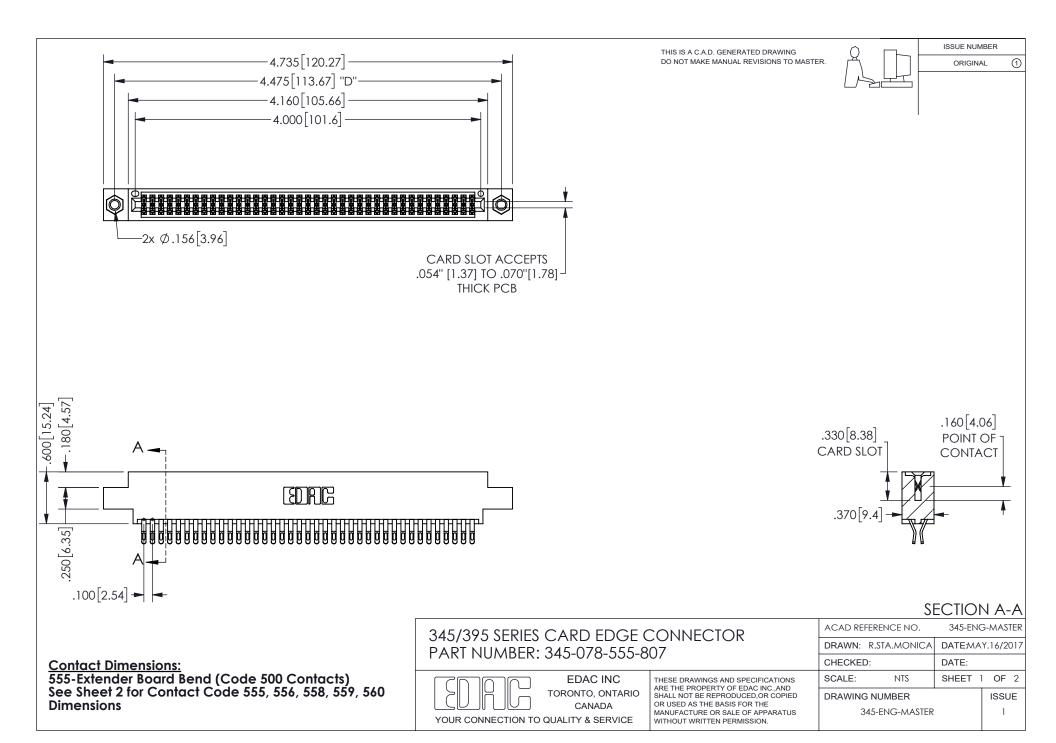

ISSUE NUMBER ORIGINAL

1









**Contact Code 558** 

Contact Code 559

Contact Code 560

INSULATOR MATERIAL: THERMOPLASTIC POLYESTER, UL 94V-0 DAP MATERIAL AVAILABLE UPON REQUEST

CONTACT MATERIAL; COPPER ALLOY

CONTACT PLATING: GOLD ON THE MATING AREA, TIN PLATING ON THE CONTACT TAILS, NICKEL UNDERPLATE

## 345/395 SERIES CARD EDGE CONNECTOR CONTACT CODE 555,556,558,559,560 DIMENSIONS

YOUR CONNECTION TO QUALITY & SERVICE

**EDAC INC** TORONTO, ONTARIO CANADA

THESE DRAWINGS AND SPECIFICATIONS ARE THE PROPERTY OF EDAC INC.,AND SHALL NOT BE REPRODUCED, OR COPIED OR USED AS THE BASIS FOR THE MANUFACTURE OR SALE OF APPARATUS WITHOUT WRITTEN PERMISSION.

| ACAD REFERENCE NO.  | 345-ENG-MASTER   |
|---------------------|------------------|
| DRAWN: R.STA.MONICA | DATE:MAY.16/2017 |
| C