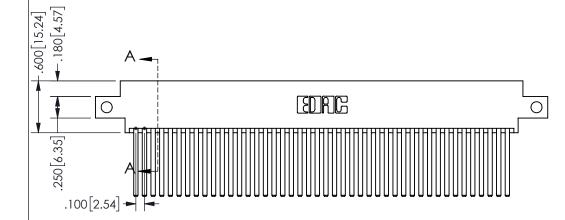

## SECTION A-A

<u>Contact Dimensions:</u> 544-Wire Wrap .050x.025(1.27x0.64) - Tail LG=.750(19.05)

.100 (2.54) Contact Spacing x .200 (5.08) Row Spacing

## 345/395 SERIES CARD EDGE CONNECTOR PART NUMBER: 345-088-544-812

YOUR CONNECTION TO QUALITY & SERVICE

**EDAC INC** TORONTO, ONTARIO CANADA

THESE DRAWINGS AND SPECIFICATIONS ARE THE PROPERTY OF EDAC INC.,AND SHALL NOT BE REPRODUCED,OR COPIED OR USED AS THE BASIS FOR THE MANUFACTURE OR SALE OF APPARATUS WITHOUT WRITTEN PERMISSION.