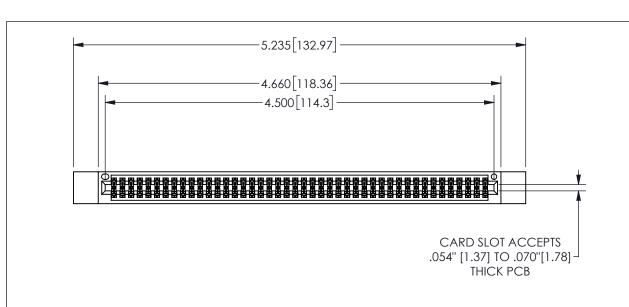

## 345/395 SERIES CARD EDGE CONNECTOR PART NUMBER: 345-088-544-812

YOUR CONNECTION TO QUALITY & SERVICE

**EDAC INC** TORONTO, ONTARIO CANADA

THESE DRAWINGS AND SPECIFICATIONS ARE THE PROPERTY OF EDAC INC.,AND SHALL NOT BE REPRODUCED,OR COPIED OR USED AS THE BASIS FOR THE MANUFACTURE OR SALE OF APPARATUS WITHOUT WRITTEN PERMISSION.

| 0.                  |     |                 | , , , , , |
|---------------------|-----|-----------------|-----------|
| ACAD REFERENCE NO.  |     | 345-ENG-MASTER  |           |
| DRAWN: R.STA.MONICA |     | DATEMAY.16/2017 |           |
| CHECKED:            |     | DATE:           |           |
| SCALE:              | 1TS | SHEET 1         | OF 2      |
| DRAWING NUMBER      |     |                 | ISSUE     |
| 345-ENG-MASTER      |     |                 | 1         |