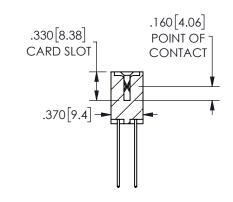

ISSUE NUMBER ORIGINAL

1

**Contact Code 558** 

Contact Code 559

Contact Code 560

INSULATOR MATERIAL: THERMOPLASTIC POLYESTER, UL 94V-0 DAP MATERIAL AVAILABLE UPON REQUEST

CONTACT MATERIAL; COPPER ALLOY

CONTACT PLATING: GOLD ON THE MATING AREA, TIN PLATING ON THE CONTACT TAILS, NICKEL UNDERPLATE

## 345/395 SERIES CARD EDGE CONNECTOR CONTACT CODE 555,556,558,559,560 DIMENSIONS

YOUR CONNECTION TO QUALITY & SERVICE

**EDAC INC** TORONTO, ONTARIO CANADA

THESE DRAWINGS AND SPECIFICATIONS ARE THE PROPERTY OF EDAC INC.,AND SHALL NOT BE REPRODUCED, OR COPIED OR USED AS THE BASIS FOR THE MANUFACTURE OR SALE OF APPARATUS WITHOUT WRITTEN PERMISSION.