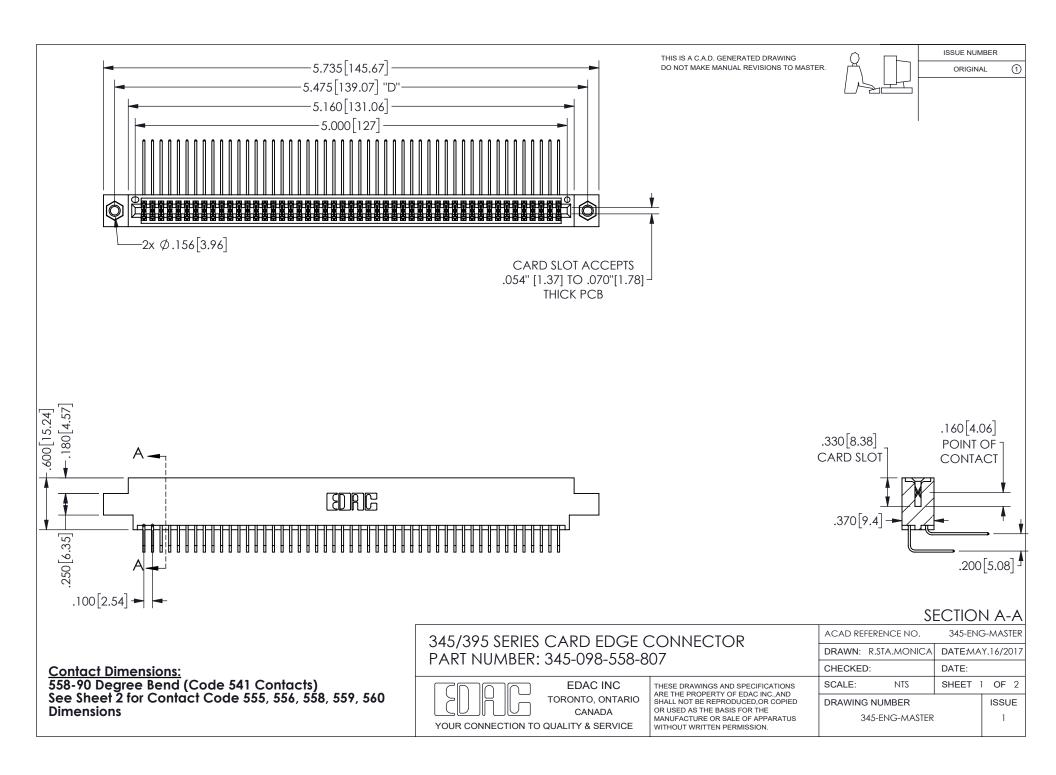

ISSUE NUMBER ORIGINAL

1









**Contact Code 558** 

Contact Code 559

Contact Code 560

INSULATOR MATERIAL: THERMOPLASTIC POLYESTER, UL 94V-0 DAP MATERIAL AVAILABLE UPON REQUEST

CONTACT MATERIAL; COPPER ALLOY CONTACT PLATING: GOLD ON THE MATING AREA, TIN PLATING ON THE CONTACT TAILS, NICKEL UNDERPLATE

345/395 SERIES CARD EDGE CONNECTOR CONTACT CODE 555,556,558,559,560 DIMENSIONS

YOUR CONNECTION TO QUALITY & SERVICE

**EDAC INC** TORONTO, ONTARIO CANADA

THESE DRAWINGS AND SPECIFICATIONS ARE THE PROPERTY OF EDAC INC.,AND SHALL NOT BE REPRODUCED, OR COPIED OR USED AS THE BASIS FOR THE MANUFACTURE OR SALE OF APPARATUS WITHOUT WRITTEN PERMISSION.

| ACAD REFERENCE NO.  | 345-ENG-MASTER   |
|---------------------|------------------|
| DRAWN: R.STA.MONICA | DATE:MAY.16/2017 |
| CHECK