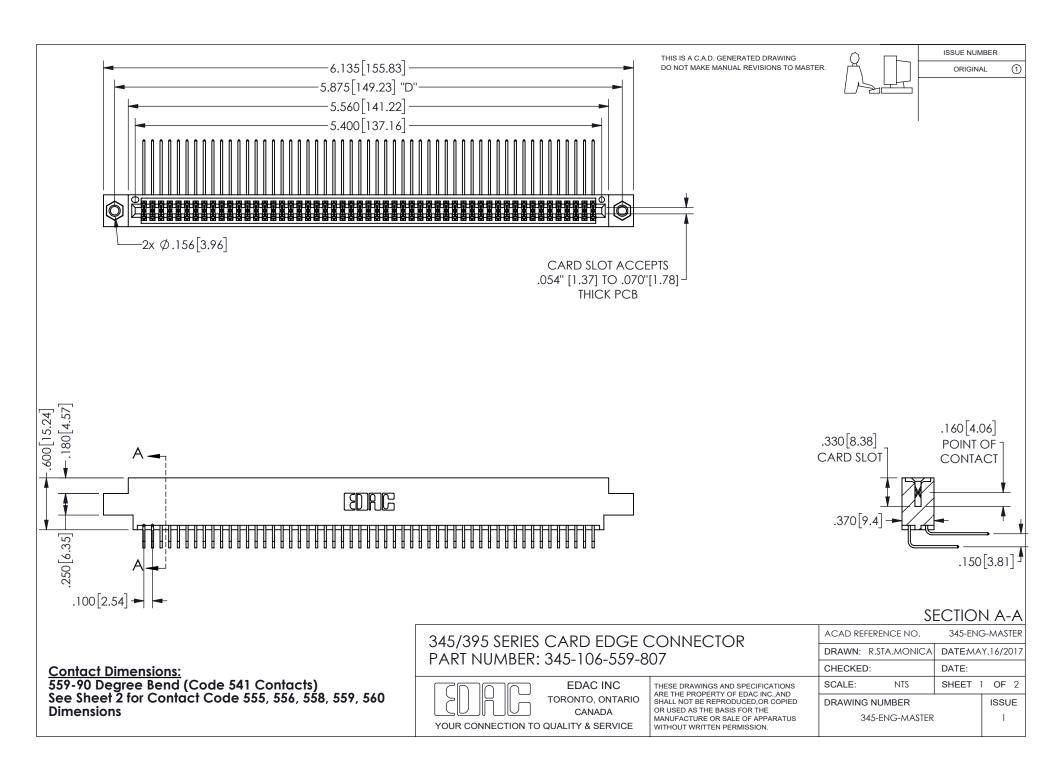

ISSUE NUMBER ORIGINAL

1

**Contact Code 558** 

Contact Code 559

Contact Code 560

INSULATOR MATERIAL: THERMOPLASTIC POLYESTER, UL 94V-0 DAP MATERIAL AVAILABLE UPON REQUEST

CONTACT MATERIAL; COPPER ALLOY CONTACT PLATING: GOLD ON THE MATING AREA, TIN PLATING ON THE CONTACT TAILS, NICKEL UNDERPLATE

345/395 SERIES CARD EDGE CONNECTOR CONTACT CODE 555,556,558,559,560 DIMENSIONS

YOUR CONNECTION TO QUALITY & SERVICE

**EDAC INC** TORONTO, ONTARIO CANADA

THESE DRAWINGS AND SPECIFICATIONS ARE THE PROPERTY OF EDAC INC.,AND SHALL NOT BE REPRODUCED, OR COPIED OR USED AS THE BASIS FOR THE MANUFACTURE OR SALE OF APPARATUS WITHOUT WRITTEN PERMISSION.