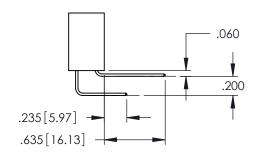

## **Contact Code 558**

## Contact Code 559

## **Contact Code 560**

INSULATOR MATERIAL: THERMOPLASTIC POLYESTER, UL 94V-0 DAP MATERIAL AVAILABLE UPON REQUEST

CONTACT MATERIAL; COPPER ALLOY CONTACT PLATING: GOLD ON THE MATING AREA, TIN PLATING ON THE CONTACT TAILS, NICKEL UNDERPLATE

## 345/395 SERIES CARD EDGE CONNECTOR CONTACT CODE 555,556,558,559,560 DIMENSIONS

YOUR CONNECTION TO QUALITY & SERVICE

|   | ACAD REFERENCE NO. 345-ENG-MASTER |                  |  |  |
|---|-----------------------------------|------------------|--|--|
|   | DRAWN: R.STA.MONICA               | DATE:MAY.16/2017 |  |  |
|   | CHECKED:                          | DATE:            |  |  |
|   | SCALE: 1:1                        | SHEET 2 OF 2     |  |  |
| D | DRAWING NUMBER                    | ISSUE            |  |  |