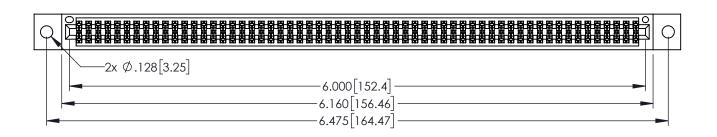

Contact Dimensions: 523-P.C. Tail .025 Sq.(0.64 Sq.) - Tail LG=.390(9.91) .100 (2.54) Contact Spacing x .200 (5.08) Row Spacing

1

INSULATOR MATERIAL: THERMOPLASTIC PBT BLACK, UL 94V-0

CONTACT MATERIAL; COPPER TIN ALLOY CONTACT PLATING: GOLD ON THE MATING AREA, TIN PLATING

ON THE CONTACT TAILS, NICKEL UNDERPLATE

| 345/395 SERIES CARD EDGE CONNECTOR |
|------------------------------------|
| PART NUMBER: 345-118-523-502       |

YOUR CONNECTION TO QUALITY & SERVICE

| (1/)                                                                |         |         |
|---------------------------------------------------------------------|---------|---------|
| JZ                                                                  | CHECKED | ):      |
| THESE DRAWINGS AND SPECIFICATIONS ARE THE PROPERTY OF EDAC INC.,AND | SCALE:  | 1:1     |
| SHALL NOT BE REPRODUCED, OR COPIED OR USED AS THE BASIS FOR THE     | DRAWING | NUMBE   |
| MANUFACTURE OR SALE OF APPARATUS WITHOUT WRITTEN PERMISSION         | 34      | 5-ENG-M |

| ACAD REFERENCE NO   | . 345-ENG-MASTER |
|---------------------|------------------|
| DRAWN: R.STA.MONICA | DATE:MAY.16/2017 |
| CHECKED:            | DATE:            |
| SCALE: 1:1          | SHEET 1 OF 2     |
| DRAWING NUMBER      | ISSUE            |