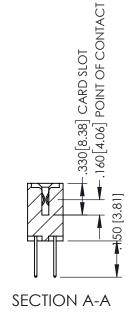

Contact Dimensions: 523-P.C. Tail .025 Sq.(0.64 Sq.) - Tail LG=.390(9.91) .100 (2.54) Contact Spacing x .200 (5.08) Row Spacing

1

INSULATOR MATERIAL: THERMOPLASTIC PBT BLACK, UL 94V-0

CONTACT MATERIAL; COPPER TIN ALLOY CONTACT PLATING: GOLD ON THE MATING AREA, TIN PLATING

ON THE CONTACT TAILS, NICKEL UNDERPLATE

| 345/395 SERIES CARD EDGE CONNECTOR |
|------------------------------------|
| PART NUMBER: 345-118-523-502       |

YOUR CONNECTION TO QUALITY & SERVICE

| (1/)                                                                |         |         |
|---------------------------------------------------------------------|---------|---------|
| JZ                                                                  | CHECKED | ):      |
| THESE DRAWINGS AND SPECIFICATIONS ARE THE PROPERTY OF EDAC INC.,AND | SCALE:  | 1:1     |
| SHALL NOT BE REPRODUCED, OR COPIED OR USED AS THE BASIS FOR THE     | DRAWING | NUMBE   |
| MANUFACTURE OR SALE OF APPARATUS WITHOUT WRITTEN PERMISSION         | 34      | 5-ENG-M |

| ACAD REFERENCE NO   | . 345-ENG-MASTER |
|---------------------|------------------|
| DRAWN: R.STA.MONICA | DATE:MAY.16/2017 |
| CHECKED:            | DATE:            |
| SCALE: 1:1          | SHEET 1 OF 2     |
| DRAWING NUMBER      | ISSUE            |