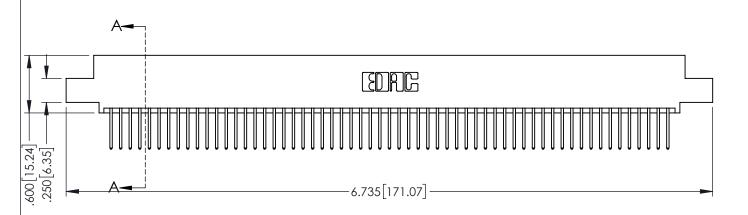

Contact Dimensions: 523-P.C. Tail .025 Sq.(0.64 Sq.) - Tail LG=.390(9.91) .100 (2.54) Contact Spacing x .200 (5.08) Row Spacing

1

INSULATOR MATERIAL: THERMOPLASTIC PBT BLACK, UL 94V-0

CONTACT MATERIAL; COPPER TIN ALLOY CONTACT PLATING: GOLD ON THE MATING AREA, TIN PLATING

ON THE CONTACT TAILS, NICKEL UNDERPLATE

| 345/395 SERIES CARD EDGE CONNECTOR |
|------------------------------------|
| PART NUMBER: 345-118-523-502       |

YOUR CONNECTION TO QUALITY & SERVICE

| (1/)                                                                |         |         |
|---------------------------------------------------------------------|---------|---------|
| JZ                                                                  | CHECKED | ):      |
| THESE DRAWINGS AND SPECIFICATIONS ARE THE PROPERTY OF EDAC INC.,AND | SCALE:  | 1:1     |
| SHALL NOT BE REPRODUCED, OR COPIED OR USED AS THE BASIS FOR THE     | DRAWING | NUMBE   |
| MANUFACTURE OR SALE OF APPARATUS WITHOUT WRITTEN PERMISSION         | 34      | 5-ENG-M |

| ACAD REFERENCE NO   | . 345-ENG-MASTER |
|---------------------|------------------|
| DRAWN: R.STA.MONICA | DATE:MAY.16/2017 |
| CHECKED:            | DATE:            |
| SCALE: 1:1          | SHEET 1 OF 2     |
| DRAWING NUMBER      | ISSUE            |