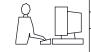

LG=.560(14.22) .100 (2.54) Contact Spacing x .200 (5.08) Row Spacing

INSULATOR MATERIAL: THERMOPLASTIC PBT, UL 94V-0 CONTACT MATERIAL; COPPER TIN ALLOY CONTACT PLATING: GOLD ON THE MATING AREA, TIN PLATING ON THE CONTACT TAILS, NICKEL UNDERPLATE

## 345/395 SERIES CARD EDGE CONNECTOR PART NUMBER: 345-122-540-504

YOUR CONNECTION TO QUALITY & SERVICE

**EDAC INC** TORONTO, ONTARIO CANADA

THESE DRAWINGS AND SPECIFICATIONS ARE THE PROPERTY OF EDAC INC.,AND SHALL NOT BE REPRODUCED, OR COPIED OR USED AS THE BASIS FOR THE MANUFACTURE OR SALE OF APPARATUS WITHOUT WRITTEN PERMISSION.

ISSUE NUMBER ORIGINAL

1

**Contact Code 558** 

**Contact Code 559** 

Contact Code 560

- INSULATOR MATERIAL: THERMOPLASTIC POLYESTER, UL 94V-0
- DAP MATERIAL AVAILABLE UPON REQUEST
- CONTACT MATERIAL; COPPER ALLOY

CONTACT PLATING: GOLD ON THE MATING AREA, TIN PLATING ON THE CONTACT TAILS, NICKEL UNDERPLATE

\*FOR ALL OTHER SPECIFICATIONS REFER TO SHEET 3\*