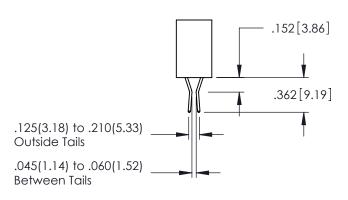

RAWING NUMBER ISSUE
345-ENG-MASTER 1

.107 [2.72] .082 [2.08] .157 [4] .232 [5.89] .125(3.18) to .210(5.33) .125(3.18) to .210(5.33) Outside Tails Outside Tails .045(1.14) to .060(1.52) .045(1.14) to .060(1.52) Between Tails Between Tails **Contact Code 555 Contact Code 556** 