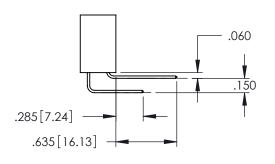

RAWING NUMBER ISSUE
345-ENG-MASTER 1

.107 [2.72] .082 [2.08] .157 [4] .232 [5.89] .125(3.18) to .210(5.33) .125(3.18) to .210(5.33) Outside Tails Outside Tails .045(1.14) to .060(1.52) .045(1.14) to .060(1.52) Between Tails Between Tails **Contact Code 555 Contact Code 556** 