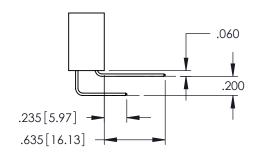

RAWING NUMBER ISSUE
345-ENG-MASTER 1

.107 [2.72] .082 [2.08] .157 [4] .232 [5.89] .125(3.18) to .210(5.33) .125(3.18) to .210(5.33) Outside Tails Outside Tails .045(1.14) to .060(1.52) .045(1.14) to .060(1.52) Between Tails Between Tails **Contact Code 555 Contact Code 556** 