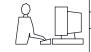

ISSUE NUMBER ORIGINAL

1

**Contact Code 558** 

**Contact Code 559** 

Contact Code 560

- INSULATOR MATERIAL: THERMOPLASTIC POLYESTER, UL 94V-0
- DAP MATERIAL AVAILABLE UPON REQUEST
- CONTACT MATERIAL; COPPER ALLOY

CONTACT PLATING: GOLD ON THE MATING AREA, TIN PLATING ON THE CONTACT TAILS, NICKEL UNDERPLATE

\*FOR ALL OTHER SPECIFICATIONS REFER TO SHEET 3\*