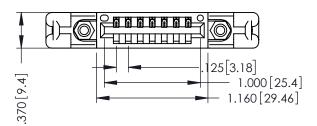

THIS IS A C.A.D. GENERATED DRAWING DO NOT MAKE MANUAL REVISIONS TO MASTER.

ISSUE NUMBER

ORIGINAL

1

INSULATOR MATERIAL: THERMOPLASTIC POLYESTER, UL 94V-0
 CONTACT MATERIAL; COPPER, NICKEL, TIN ALLOY CA-725
 CONTACT PLATING: GOLD ON THE MATING AREA, TIN-LEAD

ON THE CONTACT TAILS, NICKEL UNDERPLATE

346/396 SERIES CARD EDGE CONNECTOR PART NUMBER: 346-007-522-158

YOUR CONNECTION

EDAC INC TORONTO, ONTARIO CANADA

YOUR CONNECTION TO QUALITY & SERVICE

THESE DRAWINGS AND SPECIFICATIONS
ARE THE PROPERTY OF EDAC INC. AND
SHALL NOT BE REPRODUCED, OR COPIED
OR USED AS THE BASIS FOR THE
MANUFACTURE OR SALE OF APPARATUS
WITHOUT WRITTEN PERMISSION.

| ACAD REFERENCE NO. | 346-ENG-MASTER   |
|--------------------|------------------|
| DRAWN: J.LEE       | DATE: APR. 22/09 |
| CHECKED:           | DATE:            |
| SCALE: 1:1         | SHEET 1 OF 2     |
| DRAWING NUMBER     | ISSUE            |
| 346-ENG-MASTER     | 1                |