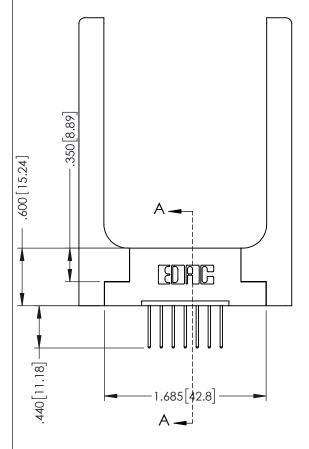

----.330[8.38] Slot Depth ---.160[4.06] Point of Contact

SECTION A-A

ISSUE NUMBER ORIGINAL 1

## **Contact Code 555**

## **Contact Code 556**

INSULATOR MATERIAL: THERMOPLASTIC POLYESTER, UL 94V-0 CONTACT MATERIAL; COPPER, NICKEL, TIN ALLOY CA-725 CONTACT PLATING: GOLD ON THE MATING AREA, TIN-LEAD

ON THE CONTACT TAILS, NICKEL UNDERPLATE

## 346/396 SERIES CARD EDGE CONNECTOR CONTACT CODE 555,556,558,559,560 DIMENSIONS

YOUR CONNECTION TO QUALITY & SERVICE

**EDAC INC** TORONTO, ONTARIO CANADA

THESE DRAWINGS AND SPECIFICATIONS ARE THE PROPERTY OF EDAC INC.,AND SHALL NOT BE REPRODUCED, OR COPIED OR USED AS THE BASIS FOR THE MANUFACTURE OR SALE OF APPARATUS WITHOUT WRITTEN PERMISSION.

|   | ACAD REFERENCE NO. | 346-ENG-MASTER   |
|---|--------------------|------------------|
|   | DRAWN: J.LEE       | DATE: APR. 22/09 |
| • | CHECKED:           | DATE:            |
|   | SCALE: 1:1         | SHEET 2 OF 2     |
|   | DRAWING NUMBER     | ISSUE            |
|   | 346-ENG-MASTER     | 1                |