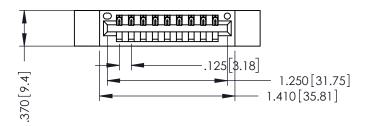

346/396 SERIES CARD EDGE CONNECTOR PART NUMBER: 346-009-526-612

YOUR CONNECTION TO QUALITY & SERVICE

**EDAC INC** TORONTO, ONTARIO CANADA

THESE DRAWINGS AND SPECIFICATIONS ARE THE PROPERTY OF EDAC INC., AND SHALL NOT BE REPRODUCED,OR COPIED OR USED AS THE BASIS FOR THE MANUFACTURE OR SALE OF APPARATUS WITHOUT WRITTEN PERMISSION.

| ACAD REFERENCE NO.    | 346-ENG-MASTER   |
|-----------------------|------------------|
| DRAWN: J.LEE          | DATE: APR. 22/09 |
| CHECKED:              | DATE:            |
| SCALE: 1:1            | SHEET 1 OF 2     |
| DRAWING NUMBER        | ISSUE            |
| 0.44 = 1.40 1.410 = = |                  |