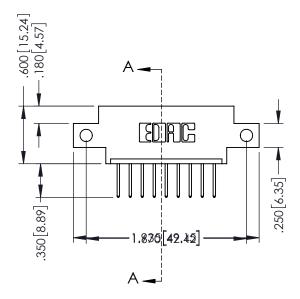

## 346/396 SERIES CARD EDGE CONNECTOR CONTACT CODE 555,556,558,559,560 DIMENSIONS

YOUR CONNECTION TO QUALITY & SERVICE

**EDAC INC** TORONTO, ONTARIO CANADA

THESE DRAWINGS AND SPECIFICATIONS ARE THE PROPERTY OF EDAC INC.,AND SHALL NOT BE REPRODUCED, OR COPIED OR USED AS THE BASIS FOR THE MANUFACTURE OR SALE OF APPARATUS WITHOUT WRITTEN PERMISSION.

|   | ACAD REFERENCE NO. | 346-ENG-MASTER   |
|---|--------------------|------------------|
|   | DRAWN: J.LEE       | DATE: APR. 22/09 |
| • | CHECKED:           | DATE:            |
|   | SCALE: 1:1         | SHEET 2 OF 2     |
|   | DRAWING NUMBER     | ISSUE            |
|   | 346-ENG-MASTER     | 1                |