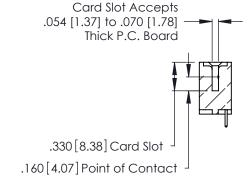

**Contact Code 560** 

INSULATOR MATERIAL: THERMOPLASTIC POLYESTER, UL 94V-0 CONTACT MATERIAL; COPPER, NICKEL, TIN ALLOY CA-725 CONTACT PLATING: GOLD ON THE MATING AREA, TIN-LEAD

ON THE CONTACT TAILS, NICKEL UNDERPLATE

346/396 SERIES CARD EDGE CONNECTOR CONTACT CODE 555,556,558,559,560 DIMENSIONS

YOUR CONNECTION TO QUALITY & SERVICE

**EDAC INC** TORONTO, ONTARIO CANADA

THESE DRAWINGS AND SPECIFICATIONS ARE THE PROPERTY OF EDAC INC.,AND SHALL NOT BE REPRODUCED, OR COPIED OR USED AS THE BASIS FOR THE MANUFACTURE OR SALE OF APPARATUS WITHOUT WRITTEN PERMISSION.