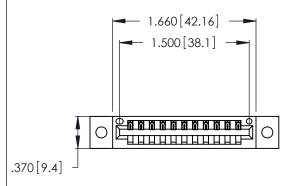

<u>Contact Dimensions:</u>
521-P.C. Tail .025 Sq. (0.64 Sq.) - Tail LG. =.150 (3.81)
.125 (3.18) Contact Spacing x .250 (6.35) Row Spacing

INSULATOR MATERIAL: THERMOPLASTIC POLYESTER, UL 94V-0 CONTACT MATERIAL; COPPER, NICKEL, TIN ALLOY CA-725

CONTACT PLATING: GOLD ON THE MATING AREA, TIN-LEAD ON THE CONTACT TAILS, NICKEL UNDERPLATE

346/396 SERIES CARD EDGE CONNECTOR PART NUMBER: 346-011-521-602

YOUR CONNECTION TO QUALITY & SERVICE

**EDAC INC** TORONTO, ONTARIO CANADA