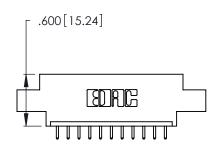

**Contact Code 560** 

INSULATOR MATERIAL: THERMOPLASTIC POLYESTER, UL 94V-0 CONTACT MATERIAL; COPPER, NICKEL, TIN ALLOY CA-725 CONTACT PLATING: GOLD ON THE MATING AREA, TIN-LEAD

ON THE CONTACT TAILS, NICKEL UNDERPLATE

346/396 SERIES CARD EDGE CONNECTOR CONTACT CODE 555,556,558,559,560 DIMENSIONS

YOUR CONNECTION TO QUALITY & SERVICE

**EDAC INC** TORONTO, ONTARIO CANADA

THESE DRAWINGS AND SPECIFICATIONS ARE THE PROPERTY OF EDAC INC.,AND SHALL NOT BE REPRODUCED, OR COPIED OR USED AS THE BASIS FOR THE MANUFACTURE OR SALE OF APPARATUS WITHOUT WRITTEN PERMISSION.