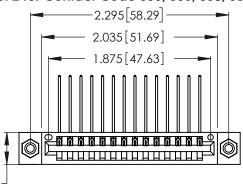

THIS IS A C.A.D. GENERATED DRAWING DO NOT MAKE MANUAL REVISIONS TO MASTER.

346/396 SERIES CARD EDGE CONNECTOR PART NUMBER: 346-014-559-108

**EDAC INC** TORONTO, ONTARIO CANADA

THESE DRAWINGS AND SPECIFICATIONS ARE THE PROPERTY OF EDAC INC., AND SHALL NOT BE REPRODUCED, OR COPIED OR USED AS THE BASIS FOR THE MANUFACTURE OR SALE OF APPARATUS WITHOUT WRITTEN PERMISSION.

| ACAD REFERENCE NO. |        | 346-ENG-MASTER |           |
|--------------------|--------|----------------|-----------|
| DRAWN:             | J.LEE  | DATE: AF       | PR. 22/09 |
| CHECKED:           |        | DATE:          |           |
| SCALE:             | N.T.S  | SHEET          | OF 2      |
| DRAWING N          | IUMBER |                | ISSUE     |
| 346-ENG-MASTER     |        |                | 1         |
|                    |        |                |           |