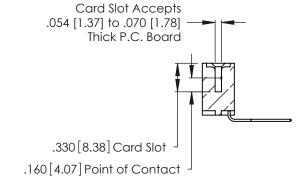

THIS IS A C.A.D. GENERATED DRAWING DO NOT MAKE MANUAL REVISIONS TO MASTER.

ISSUE NUMBER

ORIGINAL

1

**Contact Code 555** 

Contact Code 556

**Contact Code 558** 

**Contact Code 559** 

Contact Code 560

INSULATOR MATERIAL: THERMOPLASTIC POLYESTER, UL 94V-0 CONTACT MATERIAL; COPPER, NICKEL, TIN ALLOY CA-725 CONTACT PLATING: GOLD ON THE MATING AREA, TIN-LEAD

ON THE CONTACT TAILS, NICKEL UNDERPLATE