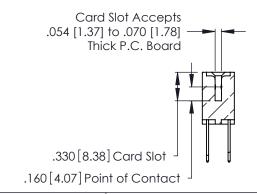

THIS IS A C.A.D. GENERATED DRAWING DO NOT MAKE MANUAL REVISIONS TO MASTER.

ISSUE NUMBER

ORIGINAL

1

**Contact Code 555** 

Contact Code 556

**Contact Code 558** 

**Contact Code 559** 

**Contact Code 560** 

INSULATOR MATERIAL: THERMOPLASTIC POLYESTER, UL 94V-0 CONTACT MATERIAL; COPPER, NICKEL, TIN ALLOY CA-725 CONTACT PLATING: GOLD ON THE MATING AREA, TIN-LEAD

ON THE CONTACT TAILS, NICKEL UNDERPLATE