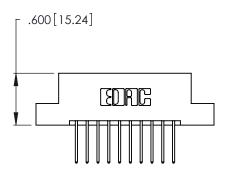

THIS IS A C.A.D. GENERATED DRAWING DO NOT MAKE MANUAL REVISIONS TO MASTER.

1

| 346/396 SERIES CARD EDGE CONNECTOR |
|------------------------------------|
| PART NUMBER: 346-020-522-207       |

**EDAC INC** TORONTO, ONTARIO CANADA

346/396 SERIES CARD EDGE CONNECTOR CONTACT CODE 555,556,558,559,560 DIMENSIONS

YOUR CONNECTION TO QUALITY & SERVICE

**EDAC INC** TORONTO, ONTARIO CANADA

THESE DRAWINGS AND SPECIFICATIONS ARE THE PROPERTY OF EDAC INC.,AND SHALL NOT BE REPRODUCED, OR COPIED OR USED AS THE BASIS FOR THE MANUFACTURE OR SALE OF APPARATUS WITHOUT WRITTEN PERMISSION.