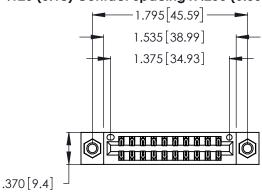

Contact Dimensions: 522-P.C. Tail .025 Sq. (0.64 Sq.) - Tail LG. =.440 (11.18) .125 (3.18) Contact Spacing x .250 (6.35) Row Spacing

- INSULATOR MATERIAL: THERMOPLASTIC POLYESTER, UL 94V-0 CONTACT MATERIAL; COPPER, NICKEL, TIN ALLOY CA-725
- CONTACT PLATING: GOLD ON THE MATING AREA, TIN-LEAD ON THE CONTACT TAILS, NICKEL UNDERPLATE

THIS IS A C.A.D. GENERATED DRAWING DO NOT MAKE MANUAL REVISIONS TO MASTER.

1

| 346/396 SERIES CARD EDGE CONNECTOR |
|------------------------------------|
| PART NUMBER: 346-020-522-207       |

**EDAC INC** TORONTO, ONTARIO CANADA