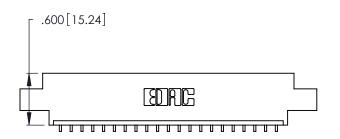

| 346/396 SERIES CARD EDGE CONNECTOR |
|------------------------------------|
| PART NUMBER: 346-021-559-607       |

**EDAC INC** TORONTO, ONTARIO CANADA

THESE DRAWINGS AND SPECIFICATIONS ARE THE PROPERTY OF EDAC INC.,AND SHALL NOT BE REPRODUCED, OR COPIED OR USED AS THE BASIS FOR THE MANUFACTURE OR SALE OF APPARATUS WITHOUT WRITTEN PERMISSION.

| ACAD REFERENCE NO. |       | 346-ENG-MASTER |           |
|--------------------|-------|----------------|-----------|
| DRAWN:             | J.LEE | DATE: AF       | PR. 22/09 |
| CHECKED:           |       | DATE:          |           |
| SCALE:             | N.T.S | SHEET          | OF 2      |
| DRAWING NUMBER     |       |                | ISSUE     |
| 346-ENG-MASTER     |       |                | 1         |