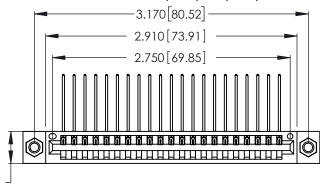

| 346/396 SERIES CARD EDGE CONNECTOR |
|------------------------------------|
| PART NUMBER: 346-021-559-607       |

**EDAC INC** TORONTO, ONTARIO CANADA

THESE DRAWINGS AND SPECIFICATIONS ARE THE PROPERTY OF EDAC INC.,AND SHALL NOT BE REPRODUCED, OR COPIED OR USED AS THE BASIS FOR THE MANUFACTURE OR SALE OF APPARATUS WITHOUT WRITTEN PERMISSION.

| ACAD REFERENCE NO. |       | 346-ENG-MASTER |           |
|--------------------|-------|----------------|-----------|
| DRAWN:             | J.LEE | DATE: AF       | PR. 22/09 |
| CHECKED:           |       | DATE:          |           |
| SCALE:             | N.T.S | SHEET          | OF 2      |
| DRAWING NUMBER     |       |                | ISSUE     |
| 346-ENG-MASTER     |       |                | 1         |