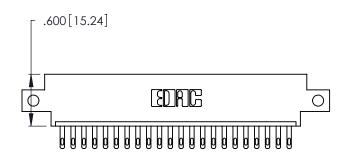

| 346/396 SERIES CARD EDGE CONNECTOR |
|------------------------------------|
| PART NUMBER: 346-022-500-612       |

YOUR CONNECTION TO QUALITY & SERVICE

**EDAC INC** TORONTO, ONTARIO CANADA

THESE DRAWINGS AND SPECIFICATIONS ARE THE PROPERTY OF EDAC INC.,AND SHALL NOT BE REPRODUCED, OR COPIED OR USED AS THE BASIS FOR THE MANUFACTURE OR SALE OF APPARATUS WITHOUT WRITTEN PERMISSION.