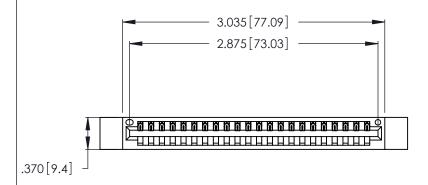

1

Card Slot Accepts .054 [1.37] to .070 [1.78] Thick P.C. Board .330 [8.38] Card Slot .160 [4.07] Point of Contact

- INSULATOR MATERIAL: THERMOPLASTIC POLYESTER, UL 94V-0 CONTACT MATERIAL; COPPER, NICKEL, TIN\_ALLOY CA-725
- CONTACT PLATING: GOLD ON THE MATING AREA, TIN-LEAD ON THE CONTACT TAILS, NICKEL UNDERPLATE