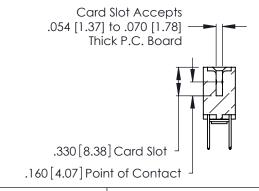

**Contact Code 560** 

INSULATOR MATERIAL: THERMOPLASTIC POLYESTER, UL 94V-0 CONTACT MATERIAL; COPPER, NICKEL, TIN ALLOY CA-725 CONTACT PLATING: GOLD ON THE MATING AREA, TIN-LEAD

ON THE CONTACT TAILS, NICKEL UNDERPLATE

346/396 SERIES CARD EDGE CONNECTOR CONTACT CODE 555,556,558,559,560 DIMENSIONS

YOUR CONNECTION TO QUALITY & SERVICE

**EDAC INC** TORONTO, ONTARIO CANADA

THESE DRAWINGS AND SPECIFICATIONS ARE THE PROPERTY OF EDAC INC.,AND SHALL NOT BE REPRODUCED, OR COPIED OR USED AS THE BASIS FOR THE MANUFACTURE OR SALE OF APPARATUS WITHOUT WRITTEN PERMISSION.