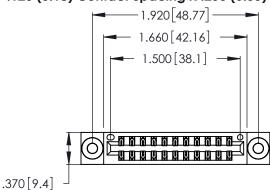

<u>Contact Dimensions:</u>
526-P.C. Tail .018 Sq. (0.46 Sq.) - Tail LG. =.350 (8.89)
.125 (3.18) Contact Spacing x .250 (6.35) Row Spacing

- INSULATOR MATERIAL: THERMOPLASTIC POLYESTER, UL 94V-0 CONTACT MATERIAL; COPPER, NICKEL, TIN\_ALLOY CA-725
- CONTACT PLATING: GOLD ON THE MATING AREA, TIN-LEAD ON THE CONTACT TAILS, NICKEL UNDERPLATE

THIS IS A C.A.D. GENERATED DRAWING DO NOT MAKE MANUAL REVISIONS TO MASTER.

| 346/396 SERIES CARD EDGE CONNECTOR |
|------------------------------------|
| PART NUMBER: 346-022-526-203       |

**EDAC INC** TORONTO, ONTARIO CANADA