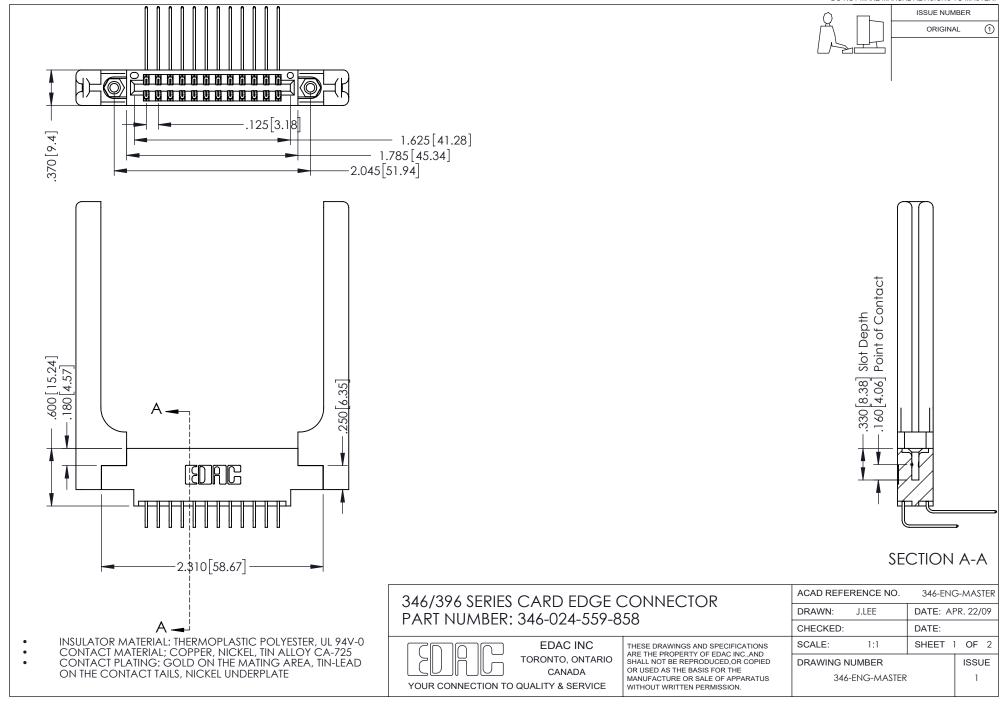

## **Contact Code 556**

INSULATOR MATERIAL: THERMOPLASTIC POLYESTER, UL 94V-0 CONTACT MATERIAL; COPPER, NICKEL, TIN ALLOY CA-725 CONTACT PLATING: GOLD ON THE MATING AREA, TIN-LEAD

ON THE CONTACT TAILS, NICKEL UNDERPLATE

## 346/396 SERIES CARD EDGE CONNECTOR CONTACT CODE 555,556,558,559,560 DIMENSIONS

YOUR CONNECTION TO QUALITY & SERVICE

**EDAC INC** TORONTO, ONTARIO CANADA

THESE DRAWINGS AND SPECIFICATIONS ARE THE PROPERTY OF EDAC INC.,AND SHALL NOT BE REPRODUCED, OR COPIED OR USED AS THE BASIS FOR THE MANUFACTURE OR SALE OF APPARATUS WITHOUT WRITTEN PERMISSION.