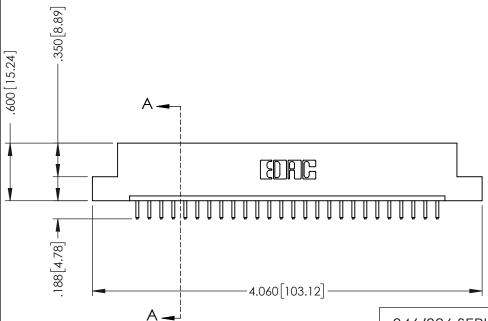

THIS IS A C.A.D. GENERATED DRAWING DO NOT MAKE MANUAL REVISIONS TO MASTER.

ORIGINAL (1)

SECTION 4.06] Point of Contact

V-V NOILDES

346/396 SERIES CARD EDGE CONNECTOR PART NUMBER: 346-026-520-104

EDAC INC TORONTO, ONTARIO CANADA

THESE DRAWINGS AND SPECIFICATIONS ARE THE PROPERTY OF EDAC INC. AND SHALL NOT BE REPRODUCED, OR COPIED OR USED AS THE BASIS FOR THE MANUFACTURE OR SALE OF APPARATUS WITHOUT WRITTEN PERMISSION.

| ACAD REFERENCE NO. | 346-ENG-MASTER   |
|--------------------|------------------|
| DRAWN: J.LEE       | DATE: APR. 22/09 |
| CHECKED:           | DATE:            |
| SCALE: 1:1         | SHEET 1 OF 2     |
| DRAWING NUMBER     | ISSUE            |
| 346-ENG-MASTER     | 1 1              |