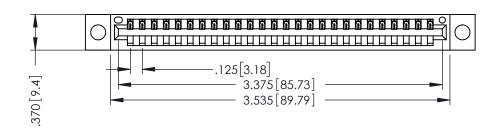

THIS IS A C.A.D. GENERATED DRAWING DO NOT MAKE MANUAL REVISIONS TO MASTER.

ORIGINAL (1)

SECTION 4.06] Point of Contact

V-V NOILDES

346/396 SERIES CARD EDGE CONNECTOR PART NUMBER: 346-026-520-104

EDAC INC TORONTO, ONTARIO CANADA

THESE DRAWINGS AND SPECIFICATIONS ARE THE PROPERTY OF EDAC INC. AND SHALL NOT BE REPRODUCED, OR COPIED OR USED AS THE BASIS FOR THE MANUFACTURE OR SALE OF APPARATUS WITHOUT WRITTEN PERMISSION.

| ACAD REFERENCE NO. | 346-ENG-MASTER   |
|--------------------|------------------|
| DRAWN: J.LEE       | DATE: APR. 22/09 |
| CHECKED:           | DATE:            |
| SCALE: 1:1         | SHEET 1 OF 2     |
| DRAWING NUMBER     | ISSUE            |
| 346-ENG-MASTER     | 1 1              |