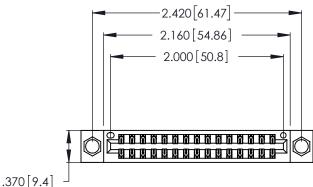

THIS IS A C.A.D. GENERATED DRAWING DO NOT MAKE MANUAL REVISIONS TO MASTER.

1

| 346/396 SERIES CARD EDGE CONNECTOR |
|------------------------------------|
| PART NUMBER: 346-030-560-804       |

**EDAC INC** TORONTO, ONTARIO CANADA

Contact Dimensions:
560-Extender Board Bend (Code 523 Contacts)
See Sheet 2 for Contact Code 555, 556, 558, 559, 560 Dimensions

- INSULATOR MATERIAL: THERMOPLASTIC POLYESTER, UL 94V-0 CONTACT MATERIAL; COPPER, NICKEL, TIN ALLOY CA-725
- CONTACT PLATING: GOLD ON THE MATING AREA, TIN-LEAD ON THE CONTACT TAILS, NICKEL UNDERPLATE