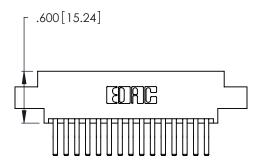

THIS IS A C.A.D. GENERATED DRAWING DO NOT MAKE MANUAL REVISIONS TO MASTER.

1

| 346/396 SERIES CARD EDGE CONNECTOR |
|------------------------------------|
| PART NUMBER: 346-030-560-804       |

**EDAC INC** TORONTO, ONTARIO CANADA

Contact Dimensions:
560-Extender Board Bend (Code 523 Contacts)
See Sheet 2 for Contact Code 555, 556, 558, 559, 560 Dimensions

- INSULATOR MATERIAL: THERMOPLASTIC POLYESTER, UL 94V-0 CONTACT MATERIAL; COPPER, NICKEL, TIN ALLOY CA-725
- CONTACT PLATING: GOLD ON THE MATING AREA, TIN-LEAD ON THE CONTACT TAILS, NICKEL UNDERPLATE