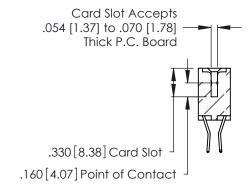

**Contact Code 560** 

INSULATOR MATERIAL: THERMOPLASTIC POLYESTER, UL 94V-0 CONTACT MATERIAL; COPPER, NICKEL, TIN ALLOY CA-725 CONTACT PLATING: GOLD ON THE MATING AREA, TIN-LEAD

ON THE CONTACT TAILS, NICKEL UNDERPLATE

346/396 SERIES CARD EDGE CONNECTOR CONTACT CODE 555,556,558,559,560 DIMENSIONS

YOUR CONNECTION TO QUALITY & SERVICE

**EDAC INC** TORONTO, ONTARIO CANADA

THESE DRAWINGS AND SPECIFICATIONS ARE THE PROPERTY OF EDAC INC.,AND SHALL NOT BE REPRODUCED, OR COPIED OR USED AS THE BASIS FOR THE MANUFACTURE OR SALE OF APPARATUS WITHOUT WRITTEN PERMISSION.