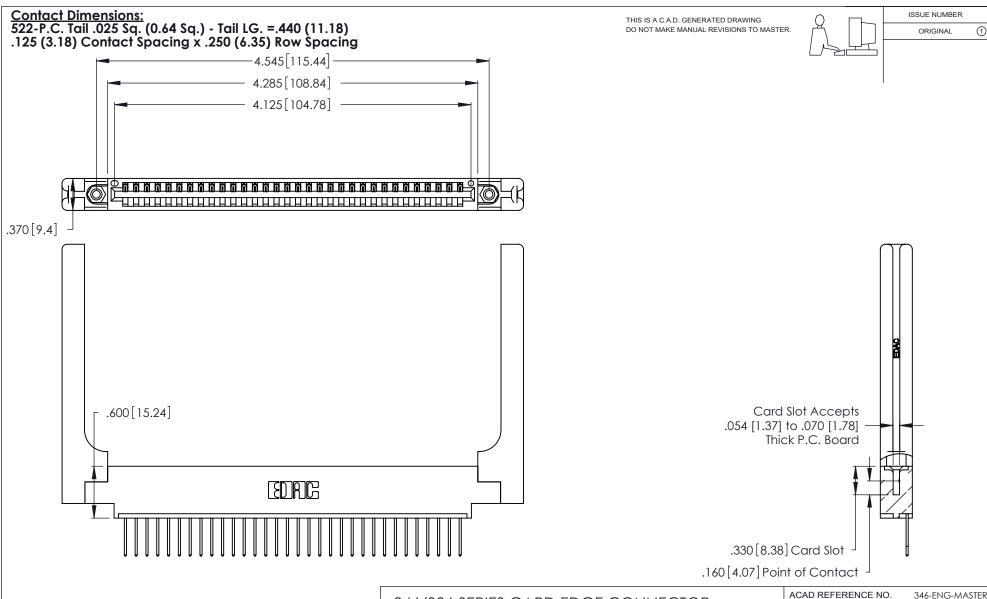

INSULATOR MATERIAL: THERMOPLASTIC POLYESTER, UL 94V-0 CONTACT MATERIAL; COPPER, NICKEL, TIN ALLOY CA-725

CONTACT PLATING: GOLD ON THE MATING AREA, TIN-LEAD ON THE CONTACT TAILS, NICKEL UNDERPLATE

346/396 SERIES CARD EDGE CONNECTOR PART NUMBER: 346-032-522-658

YOUR CONNECTION TO QUALITY & SERVICE

**EDAC INC** TORONTO, ONTARIO CANADA

THESE DRAWINGS AND SPECIFICATIONS ARE THE PROPERTY OF EDAC INC.,AND SHALL NOT BE REPRODUCED, OR COPIED OR USED AS THE BASIS FOR THE MANUFACTURE OR SALE OF APPARATUS WITHOUT WRITTEN PERMISSION.

| ACAD REFERENCE NO. |       | 346-ENG-MASTER   |      |
|--------------------|-------|------------------|------|
| DRAWN: J.LEE       |       | DATE: APR. 22/09 |      |
| CHECKED:           |       | DATE:            |      |
| SCALE:             | N.T.S | SHEET 1          | OF 2 |
| DRAWING NUME       |       | ISSUE            |      |
| 346-ENC            |       | 1                |      |
|                    |       |                  |      |

THIS IS A C.A.D. GENERATED DRAWING DO NOT MAKE MANUAL REVISIONS TO MASTER.

ISSUE NUMBER

ORIGINAL

1

**Contact Code 555** 

Contact Code 556

**Contact Code 558** 

**Contact Code 559** 