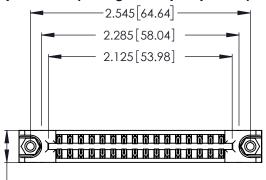

<u>Contact Dimensions:</u>
526-P.C. Tail .018 Sq. (0.46 Sq.) - Tail LG. =.350 (8.89)
.125 (3.18) Contact Spacing x .250 (6.35) Row Spacing

.370 [9.4]

INSULATOR MATERIAL: THERMOPLASTIC POLYESTER, UL 94V-0 CONTACT MATERIAL; COPPER, NICKEL, TIN\_ALLOY CA-725

CONTACT PLATING: GOLD ON THE MATING AREA, TIN-LEAD ON THE CONTACT TAILS, NICKEL UNDERPLATE

THIS IS A C.A.D. GENERATED DRAWING DO NOT MAKE MANUAL REVISIONS TO MASTER.

1

346/396 SERIES CARD EDGE CONNECTOR PART NUMBER: 346-032-526-878

**EDAC INC** TORONTO, ONTARIO CANADA

THESE DRAWINGS AND SPECIFICATIONS ARE THE PROPERTY OF EDAC INC.,AND SHALL NOT BE REPRODUCED, OR COPIED OR USED AS THE BASIS FOR THE MANUFACTURE OR SALE OF APPARATUS WITHOUT WRITTEN PERMISSION.