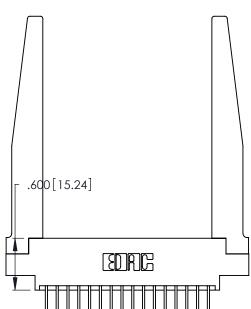

THIS IS A C.A.D. GENERATED DRAWING DO NOT MAKE MANUAL REVISIONS TO MASTER.

ISSUE NUMBER

ORIGINAL

1

**Contact Code 555** 

Contact Code 556

**Contact Code 558** 

**Contact Code 559** 

**Contact Code 560** 

INSULATOR MATERIAL: THERMOPLASTIC POLYESTER, UL 94V-0 CONTACT MATERIAL; COPPER, NICKEL, TIN ALLOY CA-725 CONTACT PLATING: GOLD ON THE MATING AREA, TIN-LEAD

ON THE CONTACT TAILS, NICKEL UNDERPLATE

346/396 SERIES CARD EDGE CONNECTOR CONTACT CODE 555,556,558,559,560 DIMENSIONS

YOUR CONNECTION TO QUALITY & SERVICE

**EDAC INC** TORONTO, ONTARIO CANADA

THESE DRAWINGS AND SPECIFICATIONS ARE THE PROPERTY OF EDAC INC.,AND SHALL NOT BE REPRODUCED, OR COPIED OR USED AS THE BASIS FOR THE MANUFACTURE OR SALE OF APPARATUS WITHOUT WRITTEN PERMISSION.