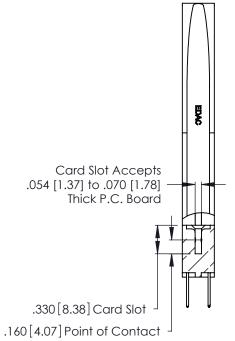

THIS IS A C.A.D. GENERATED DRAWING DO NOT MAKE MANUAL REVISIONS TO MASTER.

ISSUE NUMBER

ORIGINAL

1

**Contact Code 555** 

Contact Code 556

**Contact Code 558** 

**Contact Code 559** 

**Contact Code 560** 

INSULATOR MATERIAL: THERMOPLASTIC POLYESTER, UL 94V-0 CONTACT MATERIAL; COPPER, NICKEL, TIN ALLOY CA-725 CONTACT PLATING: GOLD ON THE MATING AREA, TIN-LEAD

ON THE CONTACT TAILS, NICKEL UNDERPLATE

346/396 SERIES CARD EDGE CONNECTOR CONTACT CODE 555,556,558,559,560 DIMENSIONS

YOUR CONNECTION TO QUALITY & SERVICE

**EDAC INC** TORONTO, ONTARIO CANADA

THESE DRAWINGS AND SPECIFICATIONS ARE THE PROPERTY OF EDAC INC.,AND SHALL NOT BE REPRODUCED, OR COPIED OR USED AS THE BASIS FOR THE MANUFACTURE OR SALE OF APPARATUS WITHOUT WRITTEN PERMISSION.