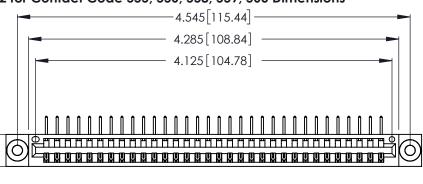

Contact Dimensions:
558-90 Degree Bend (Code 541 Contacts)
See Sheet 2 for Contact Code 555, 556, 558, 559, 560 Dimensions

.370 [9.4]

THIS IS A C.A.D. GENERATED DRAWING DO NOT MAKE MANUAL REVISIONS TO MASTER.

Card Slot Accepts .054 [1.37] to .070 [1.78] Thick P.C. Board .330 [8.38] Card Slot .160 [4.07] Point of Contact

INSULATOR MATERIAL: THERMOPLASTIC POLYESTER, UL 94V-0 CONTACT MATERIAL; COPPER, NICKEL, TIN ALLOY CA-725