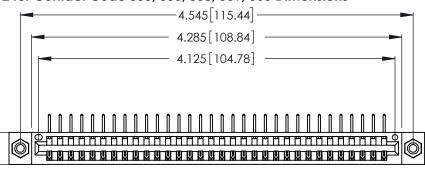

CONTACT PLATING: GOLD ON THE MATING AREA, TIN-LEAD ON THE CONTACT TAILS, NICKEL UNDERPLATE

346/396 SERIES CARD EDGE CONNECTOR PART NUMBER: 346-032-558-608

YOUR CONNECTION TO QUALITY & SERVICE

**EDAC INC** TORONTO, ONTARIO CANADA