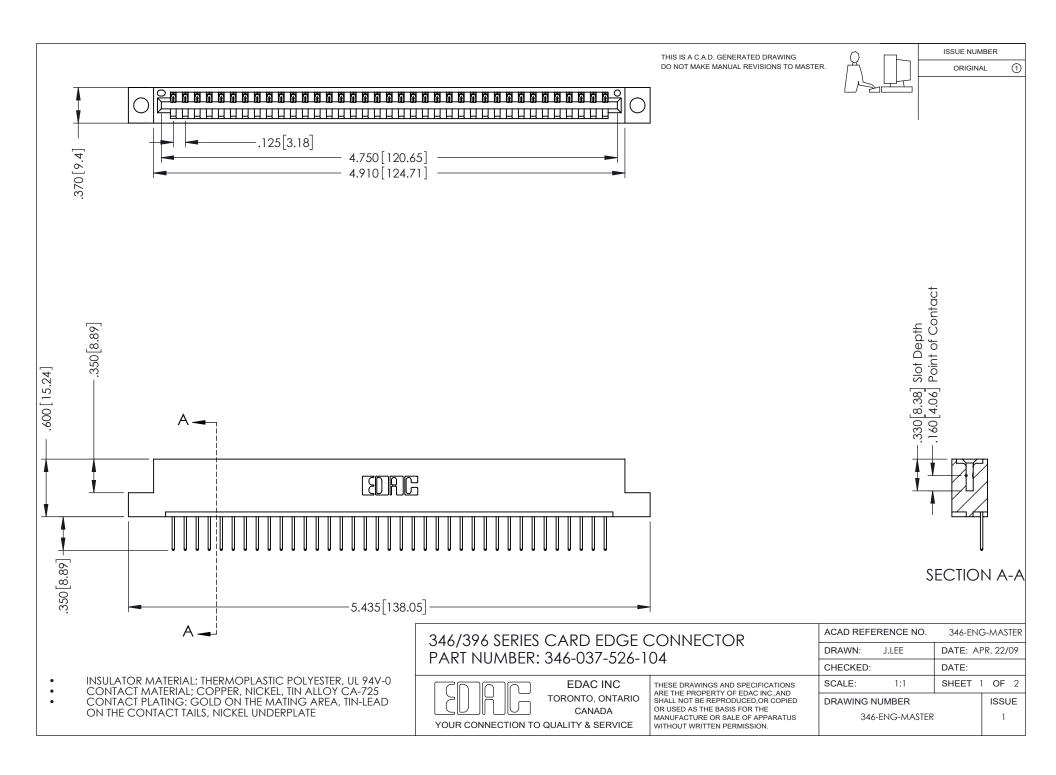

## **Contact Code 556**

INSULATOR MATERIAL: THERMOPLASTIC POLYESTER, UL 94V-0 CONTACT MATERIAL; COPPER, NICKEL, TIN ALLOY CA-725 CONTACT PLATING: GOLD ON THE MATING AREA, TIN-LEAD

ON THE CONTACT TAILS, NICKEL UNDERPLATE

## 346/396 SERIES CARD EDGE CONNECTOR CONTACT CODE 555,556,558,559,560 DIMENSIONS

YOUR CONNECTION TO QUALITY & SERVICE

**EDAC INC** TORONTO, ONTARIO CANADA

THESE DRAWINGS AND SPECIFICATIONS ARE THE PROPERTY OF EDAC INC.,AND SHALL NOT BE REPRODUCED, OR COPIED OR USED AS THE BASIS FOR THE MANUFACTURE OR SALE OF APPARATUS WITHOUT WRITTEN PERMISSION.