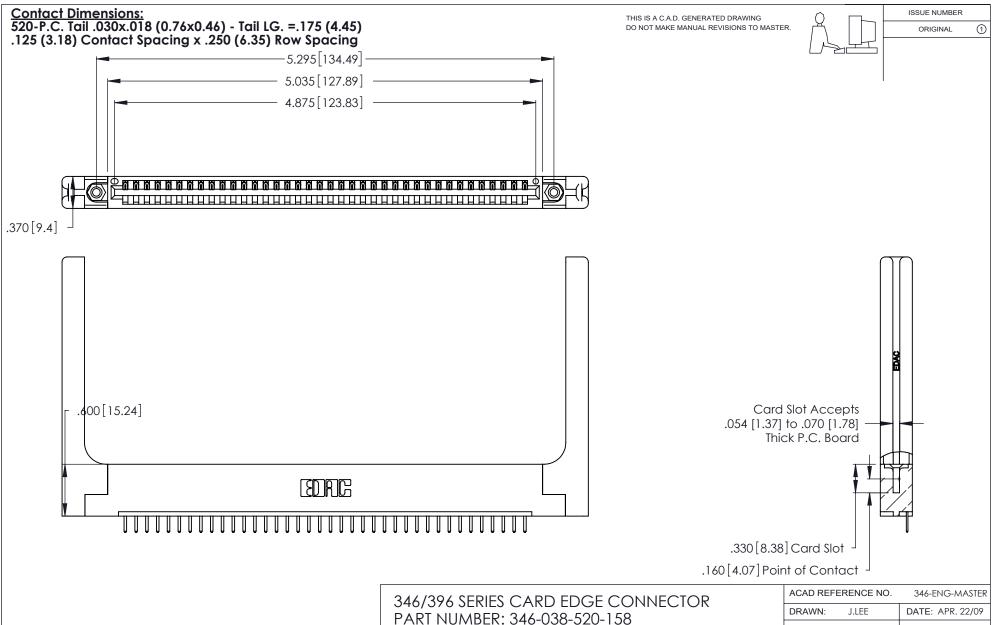

INSULATOR MATERIAL: THERMOPLASTIC POLYESTER, UL 94V-0 CONTACT MATERIAL; COPPER, NICKEL, TIN ALLOY CA-725

CONTACT PLATING: GOLD ON THE MATING AREA, TIN-LEAD ON THE CONTACT TAILS, NICKEL UNDERPLATE

PART NUMBER: 346-038-520-158

| ACAD REFERENCE NO. |       | 346-ENG-MASTER   |       |
|--------------------|-------|------------------|-------|
| DRAWN:             | J.LEE | DATE: APR. 22/09 |       |
| CHECKED:           |       | DATE:            |       |
| SCALE:             | N.T.S | SHEET            | OF 2  |
| DRAWING NUMBER     |       |                  | ISSUE |
| 346-ENG-MASTER     |       |                  | 1     |
|                    |       |                  |       |

THIS IS A C.A.D. GENERATED DRAWING DO NOT MAKE MANUAL REVISIONS TO MASTER.

ISSUE NUMBER

ORIGINAL

1

**Contact Code 555** 

Contact Code 556

**Contact Code 558** 

**Contact Code 559** 