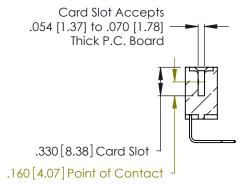

INSULATOR MATERIAL: THERMOPLASTIC POLYESTER, UL 94V-0 CONTACT MATERIAL; COPPER, NICKEL, TIN\_ALLOY CA-725

.370 [9.4]

CONTACT PLATING: GOLD ON THE MATING AREA, TIN-LEAD ON THE CONTACT TAILS, NICKEL UNDERPLATE