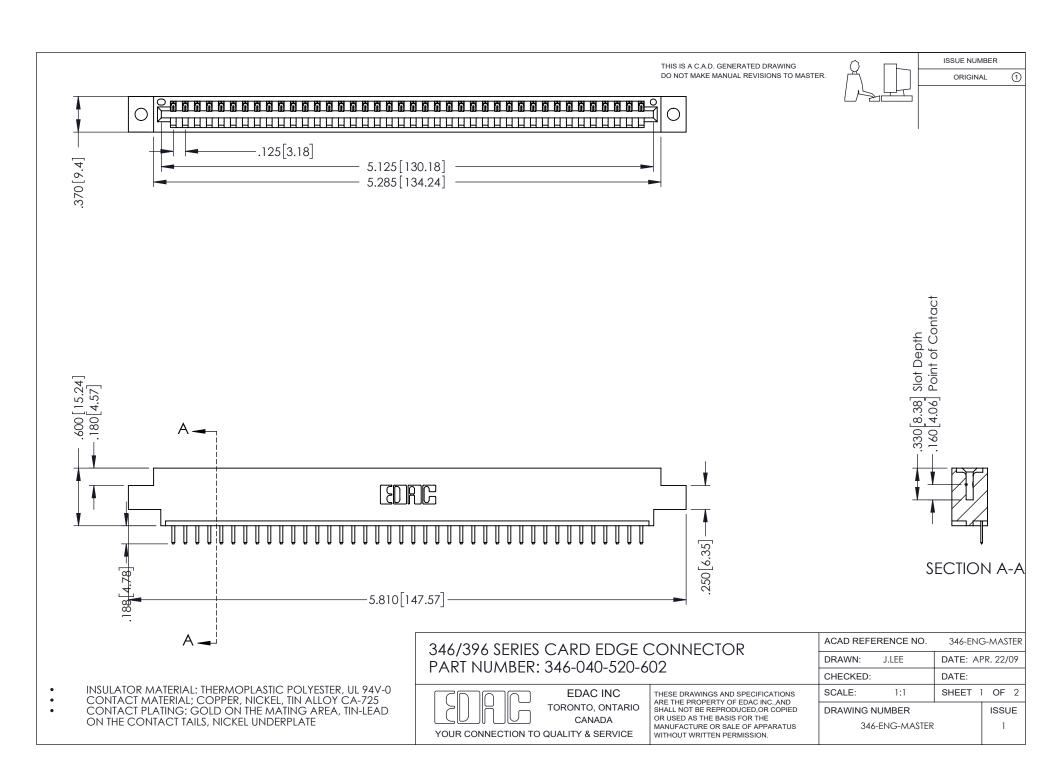

## **Contact Code 556**

INSULATOR MATERIAL: THERMOPLASTIC POLYESTER, UL 94V-0 CONTACT MATERIAL; COPPER, NICKEL, TIN ALLOY CA-725 CONTACT PLATING: GOLD ON THE MATING AREA, TIN-LEAD

ON THE CONTACT TAILS, NICKEL UNDERPLATE

## 346/396 SERIES CARD EDGE CONNECTOR CONTACT CODE 555,556,558,559,560 DIMENSIONS

YOUR CONNECTION TO QUALITY & SERVICE

**EDAC INC** TORONTO, ONTARIO CANADA

THESE DRAWINGS AND SPECIFICATIONS ARE THE PROPERTY OF EDAC INC.,AND SHALL NOT BE REPRODUCED, OR COPIED OR USED AS THE BASIS FOR THE MANUFACTURE OR SALE OF APPARATUS WITHOUT WRITTEN PERMISSION.