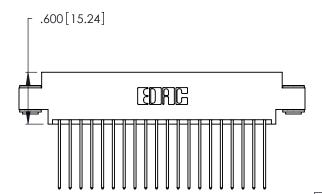

THIS IS A C.A.D. GENERATED DRAWING DO NOT MAKE MANUAL REVISIONS TO MASTER.

ISSUE NUMBER

ORIGINAL

1

**Contact Code 555** 

Contact Code 556

**Contact Code 558** 

**Contact Code 559** 

**Contact Code 560** 

INSULATOR MATERIAL: THERMOPLASTIC POLYESTER, UL 94V-0 CONTACT MATERIAL; COPPER, NICKEL, TIN ALLOY CA-725 CONTACT PLATING: GOLD ON THE MATING AREA, TIN-LEAD

ON THE CONTACT TAILS, NICKEL UNDERPLATE

346/396 SERIES CARD EDGE CONNECTOR CONTACT CODE 555,556,558,559,560 DIMENSIONS

YOUR CONNECTION TO QUALITY & SERVICE

**EDAC INC** TORONTO, ONTARIO CANADA

THESE DRAWINGS AND SPECIFICATIONS ARE THE PROPERTY OF EDAC INC.,AND SHALL NOT BE REPRODUCED, OR COPIED OR USED AS THE BASIS FOR THE MANUFACTURE OR SALE OF APPARATUS WITHOUT WRITTEN PERMISSION.