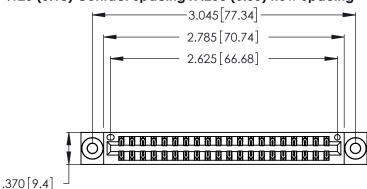

THIS IS A C.A.D. GENERATED DRAWING DO NOT MAKE MANUAL REVISIONS TO MASTER.

Card Slot Accepts .054 [1.37] to .070 [1.78] Thick P.C. Board

.330 [8.38] Card Slot .160 [4.07] Point of Contact ISSUE NUMBER

ORIGINAL

1

| _ , , , , ,                       |    |
|-----------------------------------|----|
| 346/396 SERIES CARD EDGE CONNECTO | )R |
| PART NUMBER: 346-040-541-803      |    |
| 1 ANT NOMBEN. 340-040-341-003     |    |