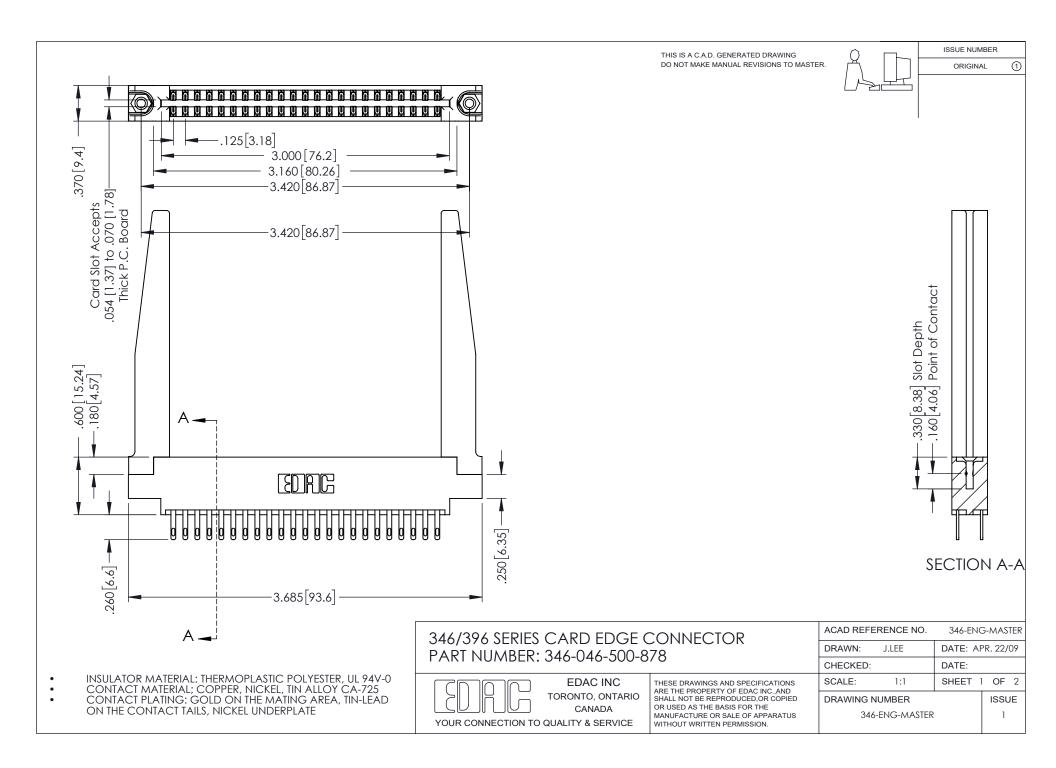

## **Contact Code 556**

INSULATOR MATERIAL: THERMOPLASTIC POLYESTER, UL 94V-0 CONTACT MATERIAL; COPPER, NICKEL, TIN ALLOY CA-725 CONTACT PLATING: GOLD ON THE MATING AREA, TIN-LEAD

ON THE CONTACT TAILS, NICKEL UNDERPLATE