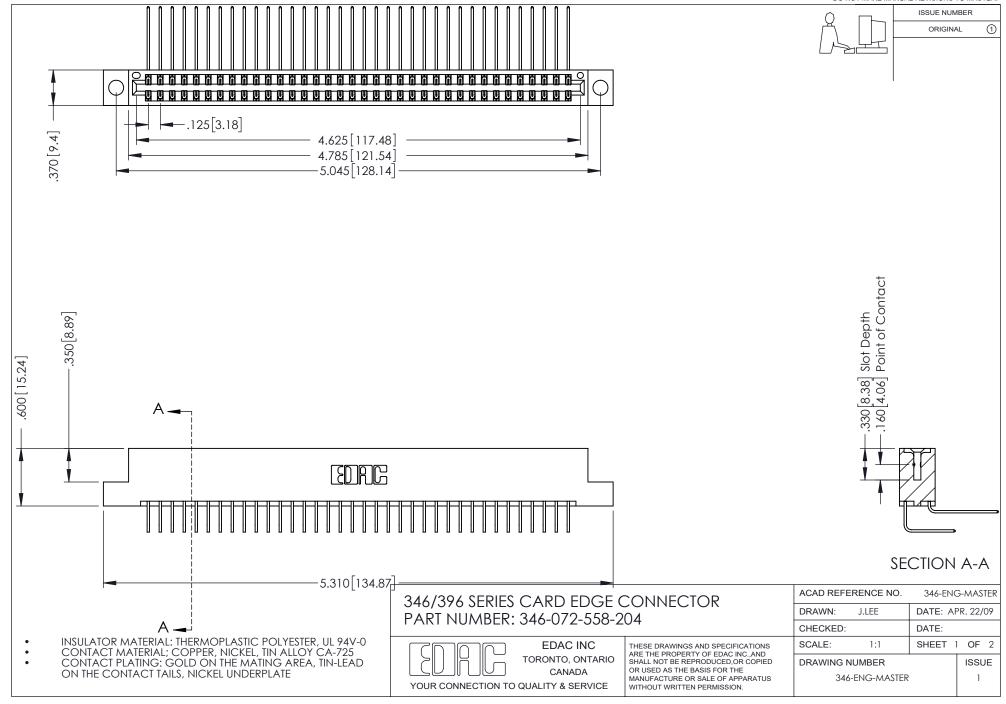

## **Contact Code 556**

INSULATOR MATERIAL: THERMOPLASTIC POLYESTER, UL 94V-0 CONTACT MATERIAL; COPPER, NICKEL, TIN ALLOY CA-725 CONTACT PLATING: GOLD ON THE MATING AREA, TIN-LEAD

ON THE CONTACT TAILS, NICKEL UNDERPLATE

## 346/396 SERIES CARD EDGE CONNECTOR CONTACT CODE 555,556,558,559,560 DIMENSIONS

YOUR CONNECTION TO QUALITY & SERVICE

**EDAC INC** TORONTO, ONTARIO CANADA

THESE DRAWINGS AND SPECIFICATIONS ARE THE PROPERTY OF EDAC INC.,AND SHALL NOT BE REPRODUCED, OR COPIED OR USED AS THE BASIS FOR THE MANUFACTURE OR SALE OF APPARATUS WITHOUT WRITTEN PERMISSION.