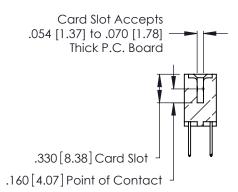

<u>Contact Dimensions:</u>
526-P.C. Tail .018 Sq. (0.46 Sq.) - Tail LG. =.350 (8.89)
.125 (3.18) Contact Spacing x .250 (6.35) Row Spacing

.370 [9.4]

THIS IS A C.A.D. GENERATED DRAWING DO NOT MAKE MANUAL REVISIONS TO MASTER.