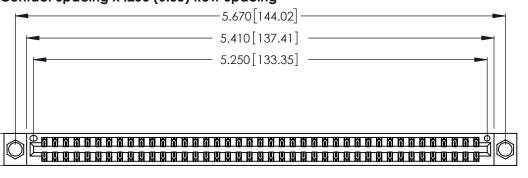

<u>Contact Dimensions:</u>
526-P.C. Tail .018 Sq. (0.46 Sq.) - Tail LG. =.350 (8.89)
.125 (3.18) Contact Spacing x .250 (6.35) Row Spacing

.370 [9.4]

THIS IS A C.A.D. GENERATED DRAWING DO NOT MAKE MANUAL REVISIONS TO MASTER.