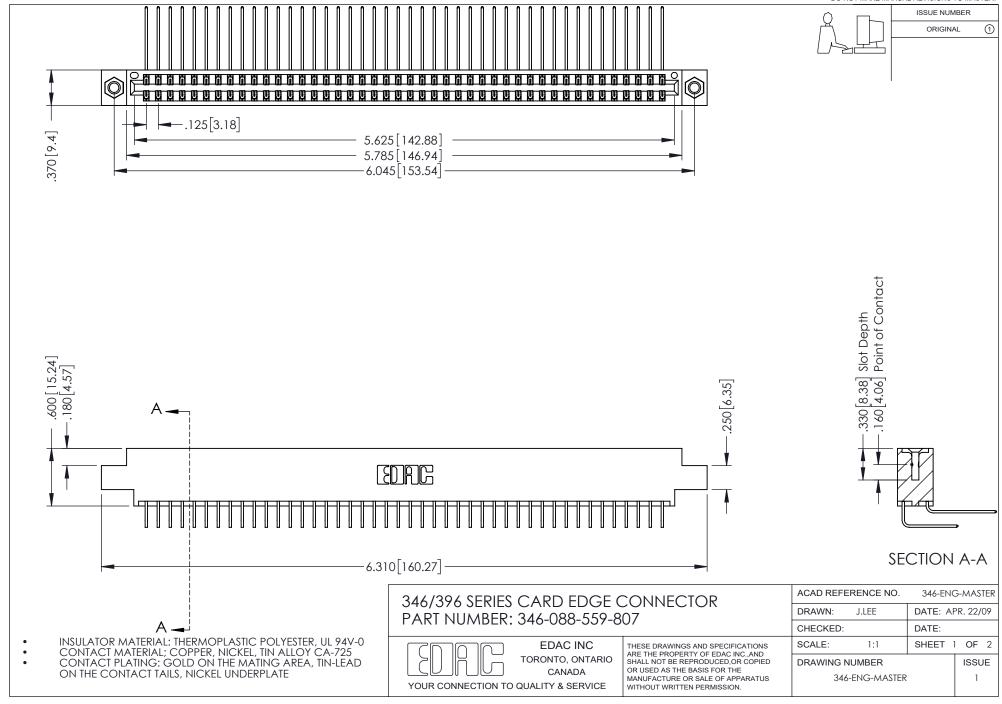

## **Contact Code 556**

INSULATOR MATERIAL: THERMOPLASTIC POLYESTER, UL 94V-0 CONTACT MATERIAL; COPPER, NICKEL, TIN ALLOY CA-725 CONTACT PLATING: GOLD ON THE MATING AREA, TIN-LEAD

ON THE CONTACT TAILS, NICKEL UNDERPLATE

## 346/396 SERIES CARD EDGE CONNECTOR CONTACT CODE 555,556,558,559,560 DIMENSIONS

YOUR CONNECTION TO QUALITY & SERVICE

**EDAC INC** TORONTO, ONTARIO CANADA

THESE DRAWINGS AND SPECIFICATIONS ARE THE PROPERTY OF EDAC INC.,AND SHALL NOT BE REPRODUCED, OR COPIED OR USED AS THE BASIS FOR THE MANUFACTURE OR SALE OF APPARATUS WITHOUT WRITTEN PERMISSION.