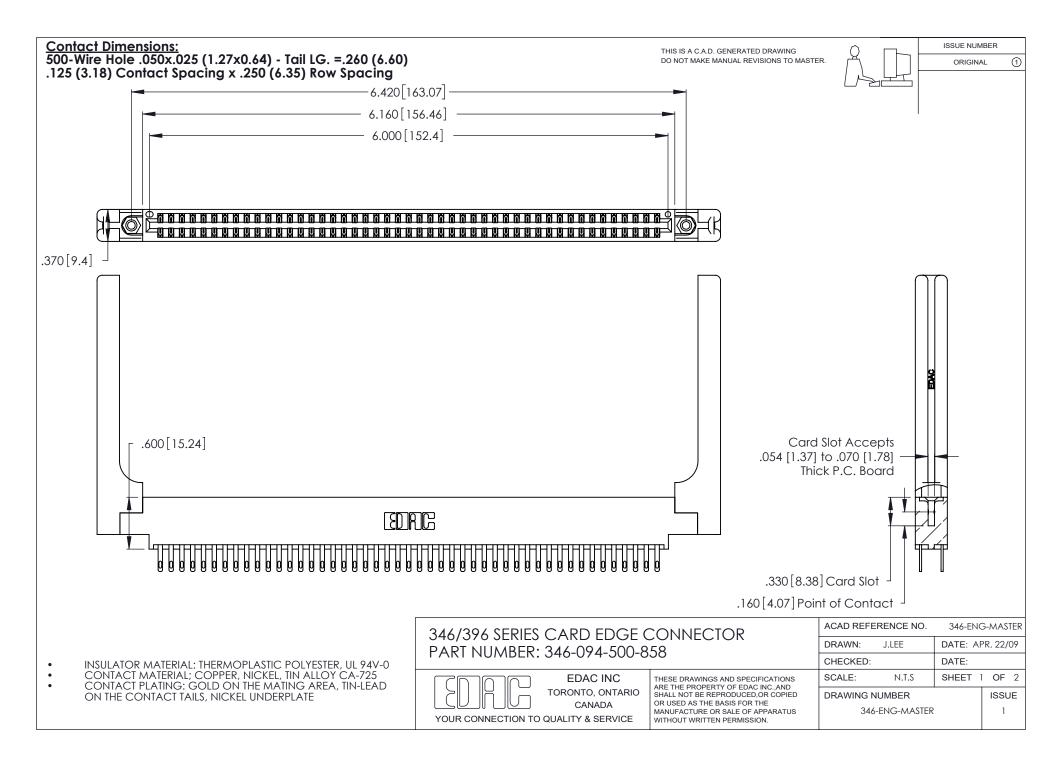

THIS IS A C.A.D. GENERATED DRAWING DO NOT MAKE MANUAL REVISIONS TO MASTER.

ISSUE NUMBER

ORIGINAL

1

**Contact Code 555** 

Contact Code 556

**Contact Code 558** 

**Contact Code 559** 

Contact Code 560

INSULATOR MATERIAL: THERMOPLASTIC POLYESTER, UL 94V-0 CONTACT MATERIAL; COPPER, NICKEL, TIN ALLOY CA-725 CONTACT PLATING: GOLD ON THE MATING AREA, TIN-LEAD

ON THE CONTACT TAILS, NICKEL UNDERPLATE

346/396 SERIES CARD EDGE CONNECTOR CONTACT CODE 555,556,558,559,560 DIMENSIONS

YOUR CONNECTION TO QUALITY & SERVICE

**EDAC INC** TORONTO, ONTARIO CANADA

THESE DRAWINGS AND SPECIFICATIONS ARE THE PROPERTY OF EDAC INC.,AND SHALL NOT BE REPRODUCED, OR COPIED OR USED AS THE BASIS FOR THE MANUFACTURE OR SALE OF APPARATUS WITHOUT WRITTEN PERMISSION.