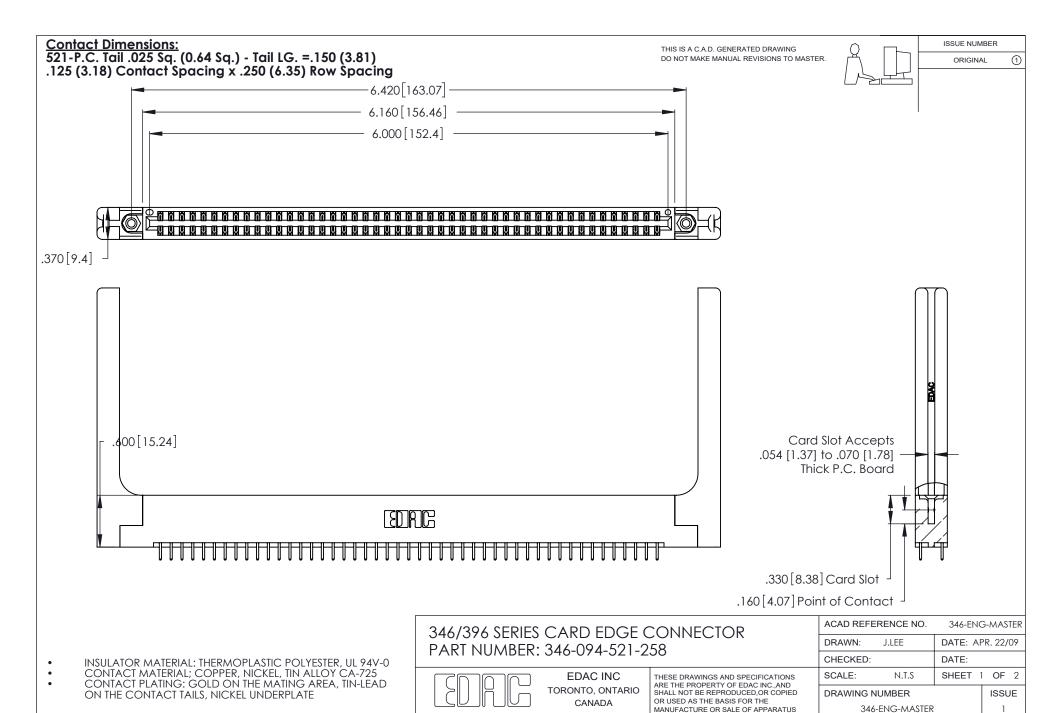

ON THE CONTACT TAILS, NICKEL UNDERPLATE

346/396 SERIES CARD EDGE CONNECTOR CONTACT CODE 555,556,558,559,560 DIMENSIONS

YOUR CONNECTION TO QUALITY & SERVICE

**EDAC INC** TORONTO, ONTARIO CANADA

THESE DRAWINGS AND SPECIFICATIONS ARE THE PROPERTY OF EDAC INC.,AND SHALL NOT BE REPRODUCED, OR COPIED OR USED AS THE BASIS FOR THE MANUFACTURE OR SALE OF APPARATUS WITHOUT WRITTEN PERMISSION.