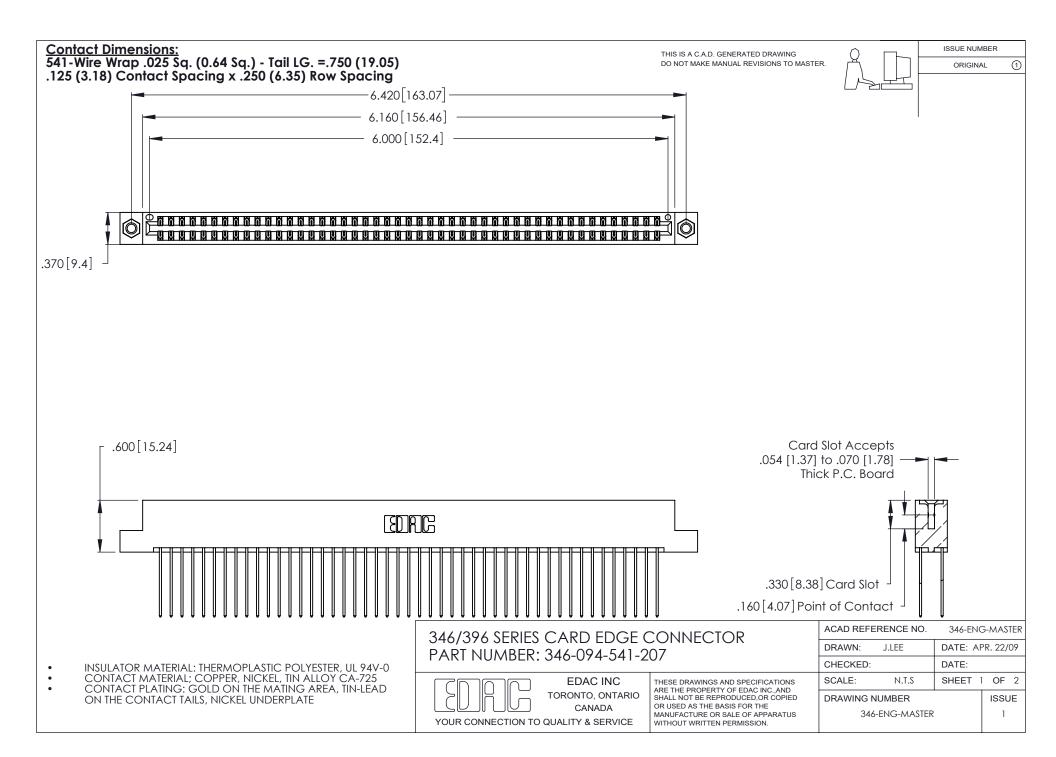

THIS IS A C.A.D. GENERATED DRAWING DO NOT MAKE MANUAL REVISIONS TO MASTER.

ISSUE NUMBER

ORIGINAL

1

**Contact Code 555** 

Contact Code 556

**Contact Code 558** 

**Contact Code 559** 

Contact Code 560

INSULATOR MATERIAL: THERMOPLASTIC POLYESTER, UL 94V-0 CONTACT MATERIAL; COPPER, NICKEL, TIN ALLOY CA-725 CONTACT PLATING: GOLD ON THE MATING AREA, TIN-LEAD

ON THE CONTACT TAILS, NICKEL UNDERPLATE

346/396 SERIES CARD EDGE CONNECTOR CONTACT CODE 555,556,558,559,560 DIMENSIONS

YOUR CONNECTION TO QUALITY & SERVICE

**EDAC INC** TORONTO, ONTARIO CANADA

THESE DRAWINGS AND SPECIFICATIONS ARE THE PROPERTY OF EDAC INC.,AND SHALL NOT BE REPRODUCED, OR COPIED OR USED AS THE BASIS FOR THE MANUFACTURE OR SALE OF APPARATUS WITHOUT WRITTEN PERMISSION.