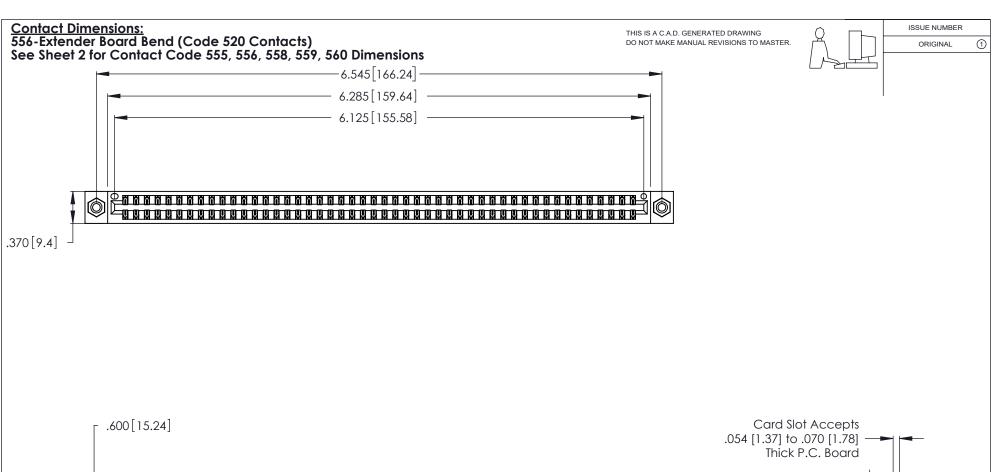

.330 [8.38] Card Slot .160 [4.07] Point of Contact

- INSULATOR MATERIAL: THERMOPLASTIC POLYESTER, UL 94V-0 CONTACT MATERIAL; COPPER, NICKEL, TIN\_ALLOY CA-725
- CONTACT PLATING: GOLD ON THE MATING AREA, TIN-LEAD ON THE CONTACT TAILS, NICKEL UNDERPLATE

| 346/396 SERIES CARD EDGE CONNECTOR |
|------------------------------------|
| PART NUMBER: 346-096-556-808       |

YOUR CONNECTION TO QUALITY & SERVICE

**EDAC INC** TORONTO, ONTARIO CANADA

THESE DRAWINGS AND SPECIFICATIONS ARE THE PROPERTY OF EDAC INC., AND SHALL NOT BE REPRODUCED, OR COPIED OR USED AS THE BASIS FOR THE MANUFACTURE OR SALE OF APPARATUS WITHOUT WRITTEN PERMISSION.

| ACAD REFERENCE NO. |             | 346-ENG-MASTER |           |
|--------------------|-------------|----------------|-----------|
| DRAWN:             | J.LEE       | DATE: A        | PR. 22/09 |
| CHECKED:           |             | DATE:          |           |
| SCALE:             | N.T.S       | SHEET          | OF 2      |
| DRAWING N          | NUMBER      |                | ISSUE     |
| 346                | -ENG-MASTER |                | 1         |