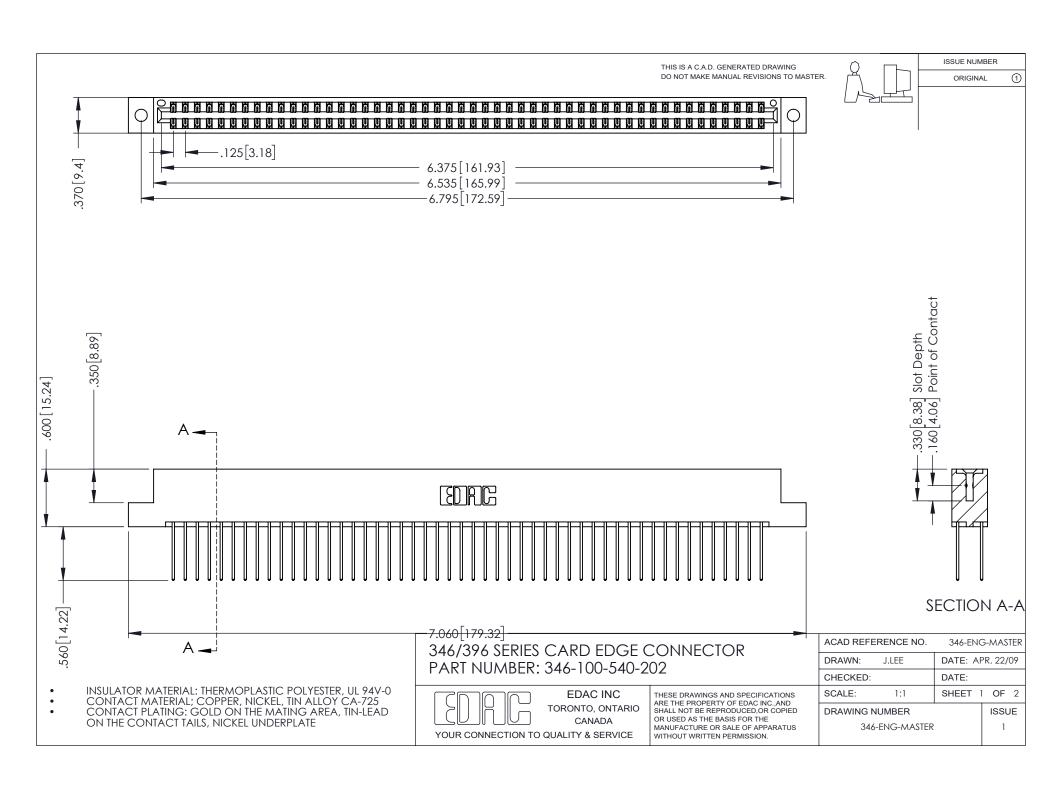

ISSUE NUMBER ORIGINAL 1

## **Contact Code 556**

INSULATOR MATERIAL: THERMOPLASTIC POLYESTER, UL 94V-0 CONTACT MATERIAL; COPPER, NICKEL, TIN ALLOY CA-725 CONTACT PLATING: GOLD ON THE MATING AREA, TIN-LEAD

ON THE CONTACT TAILS, NICKEL UNDERPLATE

## 346/396 SERIES CARD EDGE CONNECTOR CONTACT CODE 555,556,558,559,560 DIMENSIONS

YOUR CONNECTION TO QUALITY & SERVICE

**EDAC INC** TORONTO, ONTARIO CANADA

THESE DRAWINGS AND SPECIFICATIONS ARE THE PROPERTY OF EDAC INC.,AND SHALL NOT BE REPRODUCED, OR COPIED OR USED AS THE BASIS FOR THE MANUFACTURE OR SALE OF APPARATUS WITHOUT WRITTEN PERMISSION.

|  | ACAD REFERENCE NO. | 346-ENG-MASTER   |
|--|--------------------|------------------|
|  | DRAWN: J.LEE       | DATE: APR. 22/09 |
|  | CHECKED:           | DATE:            |
|  | SCALE: 1:1         | SHEET 2 OF 2     |
|  | DRAWING NUMBER     | ISSUE            |
|  | 346-ENG-MASTER     | 1                |