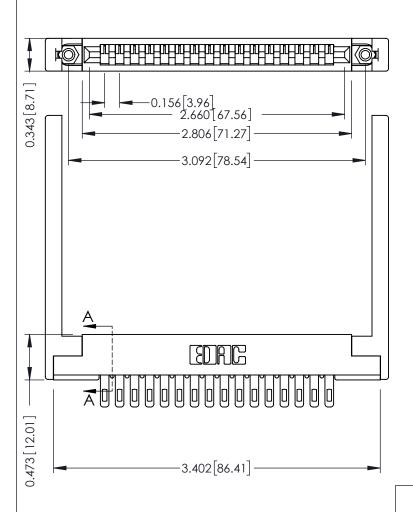

.156 [3.96] Contact Spacing x .200 [5.08] Row Spacing

THIS IS A C.A.D. GENERATED DRAWING DO NOT MAKE MANUAL REVISIONS TO MASTER.

ISSUE NUMBER

ORIGINAL

SECTION A-A

**See Accompanying Pages for:** 

- **Contact Bend Details**
- **Mounting Options**

307 / 357 Card Edge Connector Part Number: 357-016-405-178

YOUR CONNECTION TO QUALITY & SERVICE

**EDAC INC** TORONTO, ONTARIO CANADA

THESE DRAWINGS AND SPECIFICATIONS ARE THE PROPERTY OF EDAC INC.,AND SHALL NOT BE REPRODUCED, OR COPIED OR USED AS THE BASIS FOR THE MANUFACTURE OR SALE OF APPARATUS WITHOUT WRITTEN PERMISSION.