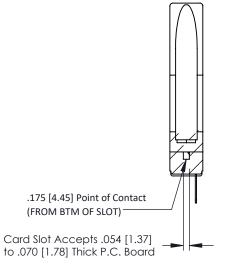

.156 [3.96] Contact Spacing x .200 [5.08] Row Spacing

THIS IS A C.A.D. GENERATED DRAWING DO NOT MAKE MANUAL REVISIONS TO MASTER.

ISSUE NUMBER

ORIGINAL

SECTION A-A

**See Accompanying Pages for:** 

- **Contact Bend Details**
- **Mounting Options**