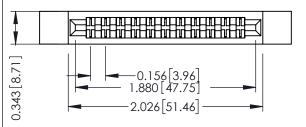

**Mounting Option Contact Detail** 

.128 (3.25) Dia. Side Mounting Holes Wire Hole .087x.013(2.21x0.33) - Tail LG .282(7.16) .156 [3.96] Contact Spacing x .200 [5.08] Row Spacing