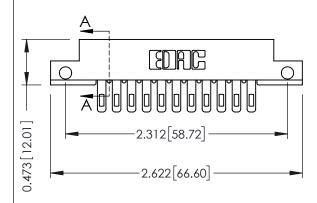

## **SECTION A-A**

.095 [2.41] Point of Contact (FROM BTM OF SLOT)

Card Slot Accepts .054 [1.37] to .070 [1.78] Thick P.C. Board

| 307 / 357 Card Edge Connector |
|-------------------------------|
| Part Number: 357-022-500-212  |