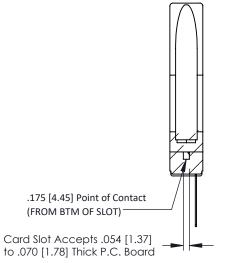

THIS IS A C.A.D. GENERATED DRAWING DO NOT MAKE MANUAL REVISIONS TO MASTER.

ORIGINAL

SECTION A-A

**See Accompanying Pages for:** 

- **Contact Bend Details**
- **Mounting Options**

307 / 357 Card Edge Connector Part Number: 357-023-447-178