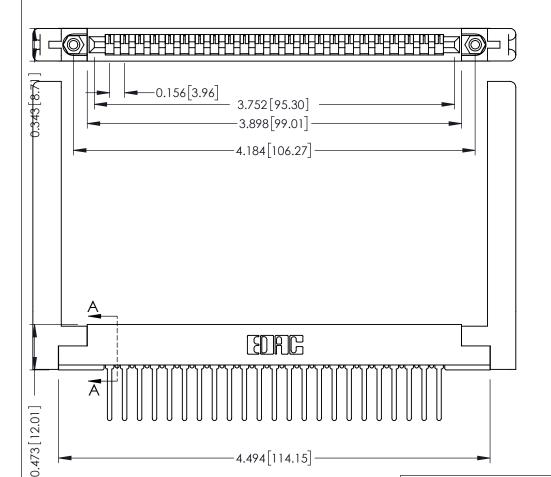

THIS IS A C.A.D. GENERATED DRAWING DO NOT MAKE MANUAL REVISIONS TO MASTER.

ORIGINAL

SECTION A-A

**See Accompanying Pages for:** 

- **Contact Bend Details**
- **Mounting Options**

307 / 357 Card Edge Connector Part Number: 357-023-447-178

| ACAD REFERENCE NO. | 307 ENG MASTER   |
|--------------------|------------------|
| DRAWN: J.LEE       | DATE: AUG. 11/09 |
| CHECKED:           | DATE:            |
| SCALE: NTS         | SHEET 1 OF 3     |
| DRAWING NUMBER     | ISSUE            |
| 307 Assembly       | 1 1              |