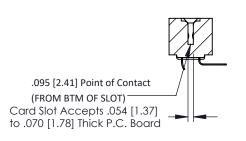

**Mounting Option Contact Detail** .128 (3.25) Dia. Side Mounting Holes 90 Degree Bend (Code 422 and 440 Contacts) .156 [3.96] Contact Spacing x .200 [5.08] Row Spacing 0.156[3.96] ═<del>┇┩╒╗╒╗╒╗╒╗╒╗╒┇╒┇┇╒┇╒┇╒┇╒┇╒┇┇╒┇┇╒┇┇╒┇</del> 4.688 [119.08] 0.500 [12.70] 4.834 [122.78]