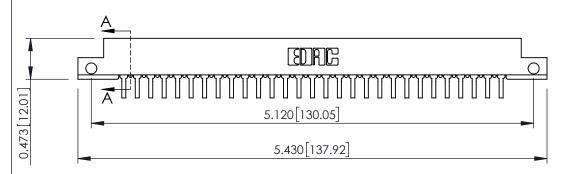

**SECTION A-A** 

**See Accompanying Pages for:** 

- **Contact Bend Details**
- **Mounting Options**

307 / 357 Card Edge Connector Part Number: 357-058-559-212

YOUR CONNECTION TO QUALITY & SERVICE

| ACAD REFERENCE NO. 307 ENG MASTER |                  |
|-----------------------------------|------------------|
| DRAWN: J.LEE                      | DATE: AUG. 11/09 |
| CHECKED:                          | DATE:            |
| SCALE: NTS                        | SHEET 1 OF 3     |
| DRAWING NUMBER                    | ISSUE            |
| 307 Assembly                      | 1                |