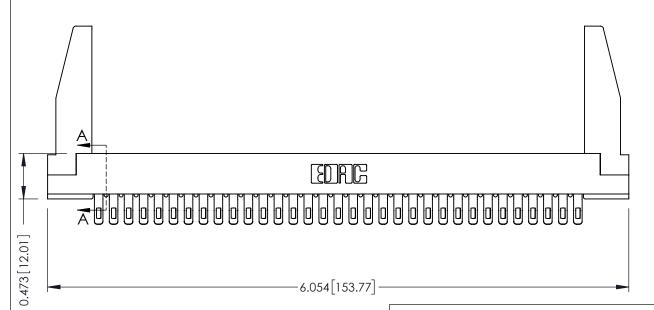

## **SECTION A-A**

**See Accompanying Pages for:** 

- **Contact Bend Details**
- **Mounting Options**

307 / 357 Card Edge Connector Part Number: 357-066-455-278

**EDAC INC** TORONTO, ONTARIO CANADA

ARE THE PROPERTY OF EDAC INC.,AND SHALL NOT BE REPRODUCED, OR COPIED OR USED AS THE BASIS FOR THE MANUFACTURE OR SALE OF APPARATUS WITHOUT WRITTEN PERMISSION.