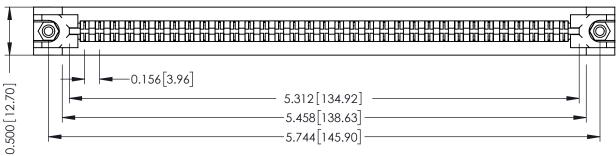

**Mounting Option** In-Line Card Guides

**Contact Detail** 

Extender Board Bend (Code 400 Contacts) .156 [3.96] Contact Spacing x .200 [5.08] Row Spacing

THIS IS A C.A.D. GENERATED DRAWING DO NOT MAKE MANUAL REVISIONS TO MASTER.