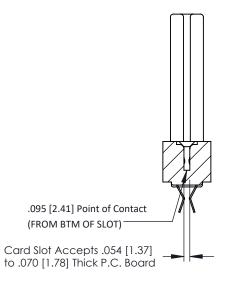

**Mounting Option** In-Line Card Guides

**Contact Detail** 

Extender Board Bend (Code 400 Contacts) .156 [3.96] Contact Spacing x .200 [5.08] Row Spacing

THIS IS A C.A.D. GENERATED DRAWING DO NOT MAKE MANUAL REVISIONS TO MASTER.