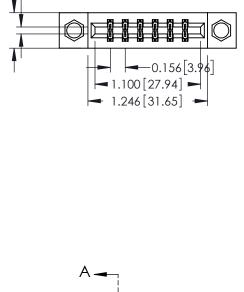

ISSUE NUMBER 1 ORIGINAL

**See Accompanying Pages for:** 

EDRG

- **Contact Bend Details**
- **Mounting Options**

0.250[6.35]

0.600[15.24]

| 337 / 387 Series Card Edge Connector |
|--------------------------------------|
| Part Number: 387-012-540-207         |