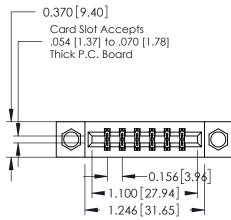

ISSUE NUMBER 1 ORIGINAL

**See Accompanying Pages for:** 

EDRG

- **Contact Bend Details**
- **Mounting Options**

0.250[6.35]

0.600[15.24]

| 337 / 387 Series Card Edge Connector |
|--------------------------------------|
| Part Number: 387-012-540-207         |