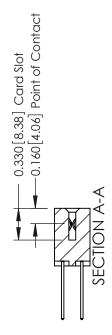

ISSUE NUMBER

ORIGINAL

1

| 337 / 387 Series Card Edge                                            | ACAD REFERENCE NO.                                                                                                                                                                                | 337 ENG MASTER |                  |               |
|-----------------------------------------------------------------------|---------------------------------------------------------------------------------------------------------------------------------------------------------------------------------------------------|----------------|------------------|---------------|
| Contact Bend Detail                                                   |                                                                                                                                                                                                   | DRAWN: J.LEE   | DATE: OCT. 06/09 |               |
|                                                                       |                                                                                                                                                                                                   | CHECKED:       | DATE:            |               |
| EDAC INC TORONTO, ONTARIO CANADA YOUR CONNECTION TO QUALITY & SERVICE | THESE DRAWINGS AND SPECIFICATIONS ARE THE PROPERTY OF EDAC INC., AND SHALL NOT BE REPRODUCED, OR COPIED OR USED AS THE BASIS FOR THE MANUFACTURE OR SALE OF APPARATUS WITHOUT WRITTEN PERMISSION. | SCALE: NTS     | SHEET            | 2 <b>OF</b> 3 |
|                                                                       |                                                                                                                                                                                                   | DRAWING NUMBER |                  | ISSUE         |
|                                                                       |                                                                                                                                                                                                   | 337 Assembly   |                  | 1             |