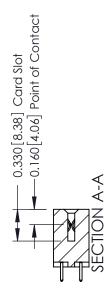

**Mounting Option** 

02-.128 (3.25) Dia. Mounting Holes

**Contact Detail** 

521-P.C. Tail .025 Sq.(0.64 Sq.) - Tail LG=.150(3.81) .156 [3.96] Contact Spacing x .200 [5.08] Row Spacing

THIS IS A C.A.D. GENERATED DRAWING DO NOT MAKE MANUAL REVISIONS TO MASTER.