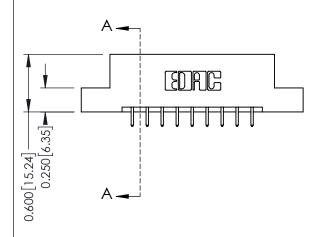

**Mounting Option** 

02-.128 (3.25) Dia. Mounting Holes

**Contact Detail** 

521-P.C. Tail .025 Sq.(0.64 Sq.) - Tail LG=.150(3.81) .156 [3.96] Contact Spacing x .200 [5.08] Row Spacing

THIS IS A C.A.D. GENERATED DRAWING DO NOT MAKE MANUAL REVISIONS TO MASTER.