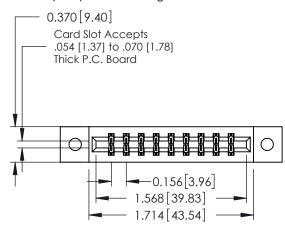

**Mounting Option** 

02-.128 (3.25) Dia. Mounting Holes

**Contact Detail** 

521-P.C. Tail .025 Sq.(0.64 Sq.) - Tail LG=.150(3.81) .156 [3.96] Contact Spacing x .200 [5.08] Row Spacing

THIS IS A C.A.D. GENERATED DRAWING DO NOT MAKE MANUAL REVISIONS TO MASTER.