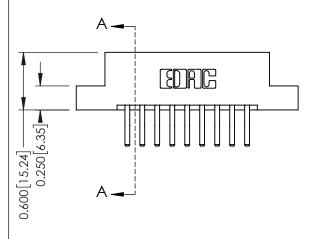

0.160 [4.06] Point of Contact Card Slot

0.330[8.38]

ISSUE NUMBER

ORIGINAL

1

| 337 / 387 Series Card Edge Connector<br>Contact Bend Detail |                                                                                                                                                                                                 | ACAD REFERENCE NO. | 337 ENG MASTER   |               |
|-------------------------------------------------------------|-------------------------------------------------------------------------------------------------------------------------------------------------------------------------------------------------|--------------------|------------------|---------------|
|                                                             |                                                                                                                                                                                                 | DRAWN: J.LEE       | DATE: OCT. 06/09 |               |
|                                                             |                                                                                                                                                                                                 | CHECKED:           | DATE:            |               |
| TORONTO, ONTARIO SH<br>CANADA OF                            | THESE DRAWINGS AND SPECIFICATIONS ARE THE PROPERTY OF EDAC INC.,AND SHALL NOT BE REPRODUCED,OR COPIED OR USED AS THE BASIS FOR THE MANUFACTURE OR SALE OF APPARATUS WITHOUT WRITTEN PERMISSION. | SCALE: NTS         | SHEET            | 2 <b>OF</b> 3 |
|                                                             |                                                                                                                                                                                                 | DRAWING NUMBER     |                  | ISSUE         |
|                                                             |                                                                                                                                                                                                 | 337 Assembly       |                  | 1             |