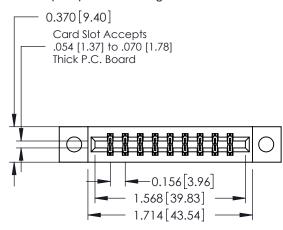

**Mounting Option** 

04-.156 (3.96) Dia. Mounting Holes

**Contact Detail** 

560-Extender Board Bend (Code 523 Contacts) .156 [3.96] Contact Spacing x .200 [5.08] Row Spacing

THIS IS A C.A.D. GENERATED DRAWING DO NOT MAKE MANUAL REVISIONS TO MASTER.