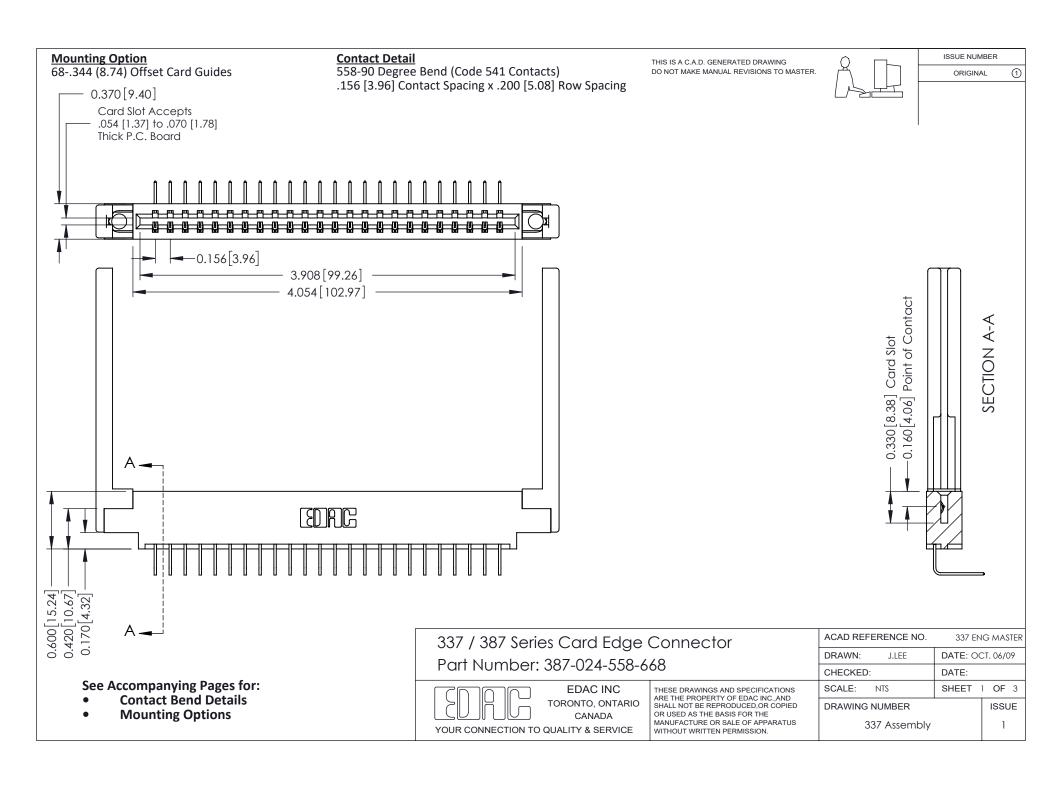

ISSUE NUMBER

ORIGINAL

1

| 337 / 387 Series Card Edge Connector<br>Contact Bend Detail           |                                                                                                                                                                                                  | ACAD REFERENCE NO. 337 E |                  | G MASTER      |
|-----------------------------------------------------------------------|--------------------------------------------------------------------------------------------------------------------------------------------------------------------------------------------------|--------------------------|------------------|---------------|
|                                                                       |                                                                                                                                                                                                  | DRAWN: J.LEE             | DATE: OCT. 06/09 |               |
|                                                                       |                                                                                                                                                                                                  | CHECKED:                 | CKED: DATE:      |               |
| EDAC INC TORONTO, ONTARIO CANADA YOUR CONNECTION TO QUALITY & SERVICE | THESE DRAWINGS AND SPECIFICATIONS ARE THE PROPERTY OF EDAC INC.,AND SHALL NOT BE REPRODUCED, OR COPIED OR USED AS THE BASIS FOR THE MANUFACTURE OR SALE OF APPARATUS WITHOUT WRITTEN PERMISSION. | SCALE: NTS               | SHEET            | 2 <b>OF</b> 3 |
|                                                                       |                                                                                                                                                                                                  | DRAWING NUMBER           |                  | ISSUE         |
|                                                                       |                                                                                                                                                                                                  | 337 Assembly             |                  | 1             |