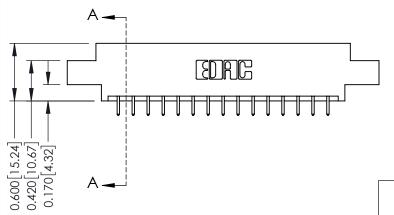

ISSUE NUMBER

ORIGINAL

1

| 337 / 387 Series Card Edge Connector<br>Contact Bend Detail           |                                                                                                                                                                                                 | ACAD REFERENCE NO. | 337 ENG MASTER   |               |
|-----------------------------------------------------------------------|-------------------------------------------------------------------------------------------------------------------------------------------------------------------------------------------------|--------------------|------------------|---------------|
|                                                                       |                                                                                                                                                                                                 | DRAWN: J.LEE       | DATE: OCT. 06/09 |               |
|                                                                       |                                                                                                                                                                                                 | CHECKED:           | DATE:            |               |
| EDAC INC TORONTO, ONTARIO CANADA YOUR CONNECTION TO QUALITY & SERVICE | THESE DRAWINGS AND SPECIFICATIONS ARE THE PROPERTY OF EDAC INC.,AND SHALL NOT BE REPRODUCED,OR COPIED OR USED AS THE BASIS FOR THE MANUFACTURE OR SALE OF APPARATUS WITHOUT WRITTEN PERMISSION. | SCALE: NTS         | SHEET            | 2 <b>OF</b> 3 |
|                                                                       |                                                                                                                                                                                                 | DRAWING NUMBER     |                  | ISSUE         |
|                                                                       |                                                                                                                                                                                                 | 337 Assembly       |                  | 1             |