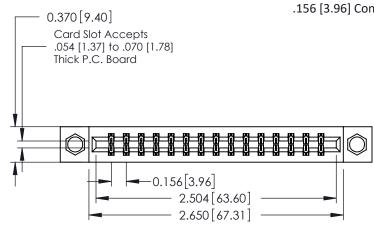

**Mounting Option Contact Detail** 08-#4-40 Unified Threaded Inserts - 0.370[9.40] Card Slot Accepts .054 [1.37] to .070 [1.78] Thick P.C. Board -0.156[3.96] 2.504 [63.60] 2.650 [67.31]

THIS IS A C.A.D. GENERATED DRAWING 521-P.C. Tail .025 Sq.(0.64 Sq.) - Tail LG=.150(3.81) .156 [3.96] Contact Spacing x .200 [5.08] Row Spacing DO NOT MAKE MANUAL REVISIONS TO MASTER.

ISSUE NUMBER

ORIGINAL

1

0.330 [8.38] Card Slot 0.160 [4.06] Point of Contact

**See Accompanying Pages for:** 

- **Contact Bend Details**
- **Mounting Options**

| 337 / 387 Series Card Edge Connector |
|--------------------------------------|
| Part Number: 387-030-521-808         |